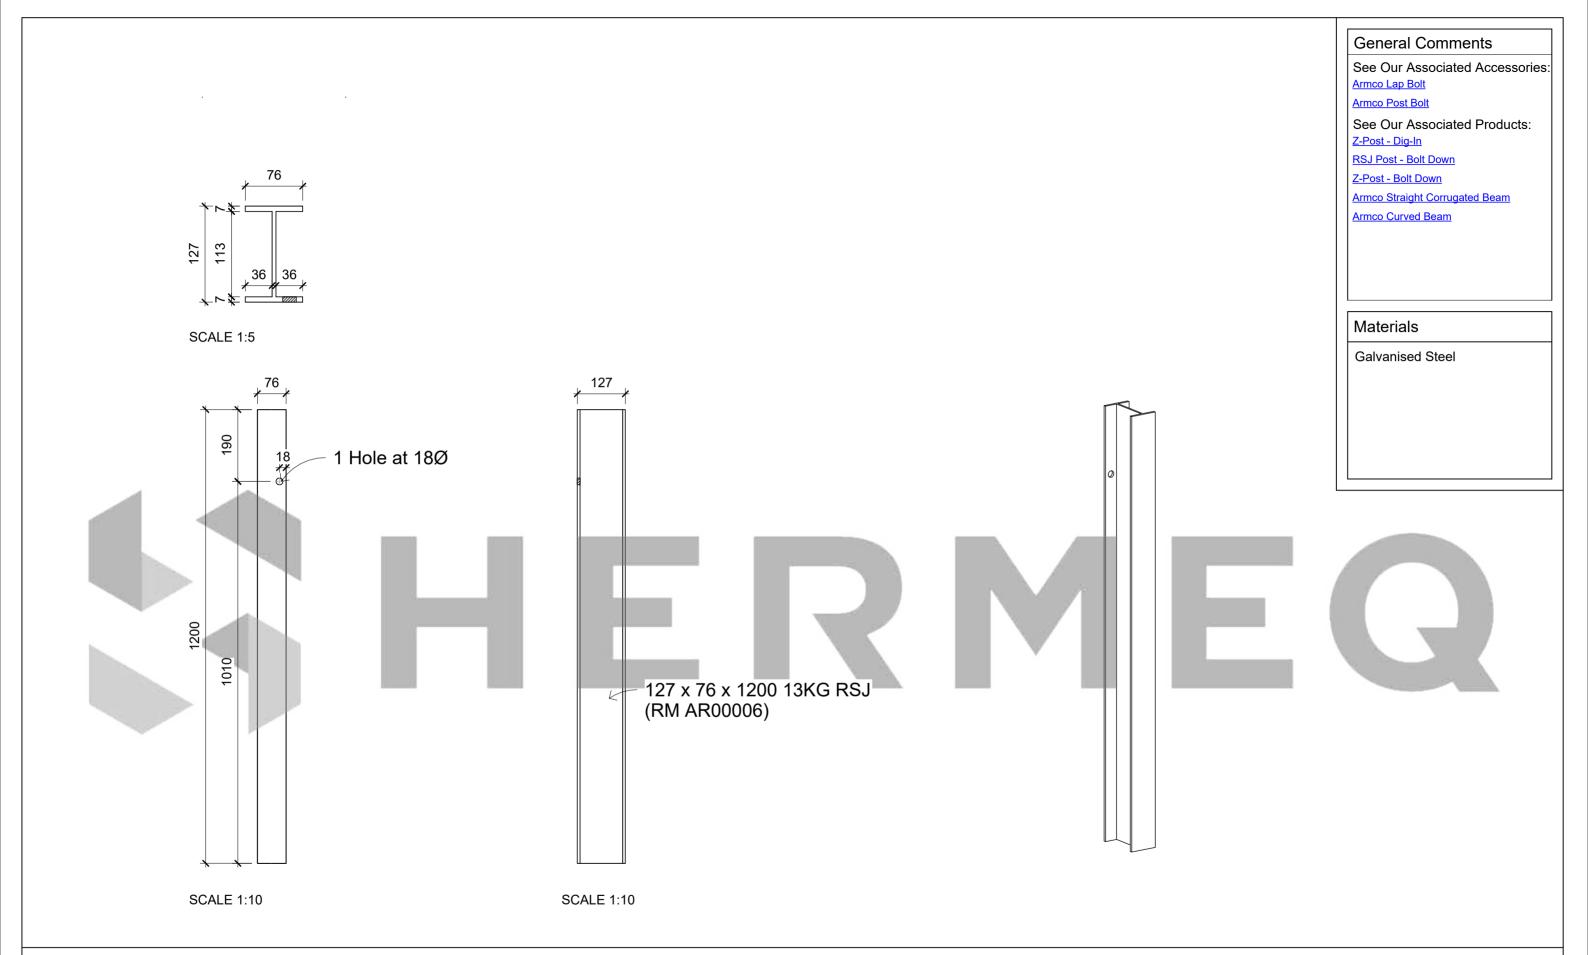

| Item       | Component Description                 | Quantity |
|------------|---------------------------------------|----------|
| RM AR00006 | G7mm - 127mm x 76mm x 1200mm 13KG RSJ | 1        |
|            |                                       |          |
|            |                                       |          |
|            |                                       |          |
|            |                                       |          |
|            |                                       |          |
|            |                                       |          |
| 1          |                                       | I        |

| RSJ POST - 1200MM - DIG-IN |            |               |                  |          |  |  |  |  |  |
|----------------------------|------------|---------------|------------------|----------|--|--|--|--|--|
| Weight                     | N/A        | Serial Number |                  | Revision |  |  |  |  |  |
| Date                       | 09/06/2023 | AR133858      |                  |          |  |  |  |  |  |
| Drawn by                   | JT         | 711110000     |                  |          |  |  |  |  |  |
| Checked by                 | Checker    | Scale         | As indicated @A3 |          |  |  |  |  |  |