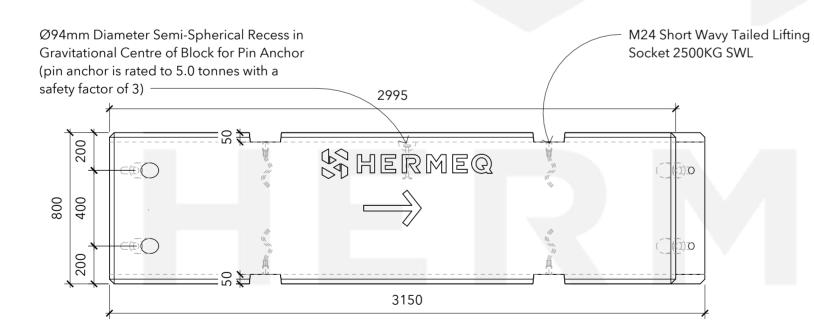

#### General Comments

See Our Associated Accessories:

See Our Associated Products:
PCM Barrier

PCT - Precast Concrete Temporary
Concrete Jersey Barrier - Interlocking

Recommending lifting method - Lifting Clutch - 5 Tonne - CB1987 + Adjustable Forklift Hook IA1206