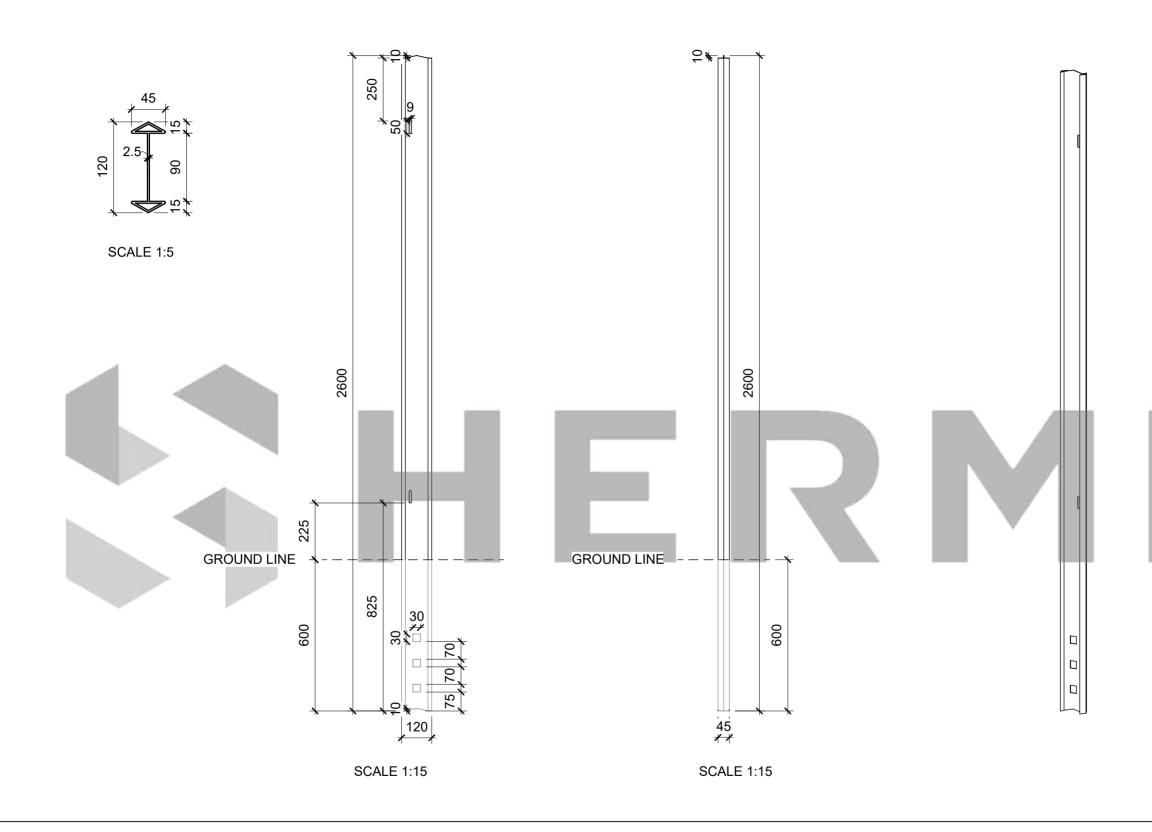

Materials

Galvanised Steel

## PALISADE ULTRA - POST 2600MM

| 04/05/2023 PA4111<br>JT<br>GM Scale As indicated @A3 | N/A        | Serial Number |                  | Revision |
|------------------------------------------------------|------------|---------------|------------------|----------|
| JT                                                   | 04/05/2023 | PA4111        |                  |          |
| GM Scale As indicated @A3                            | JT         |               |                  |          |
| -                                                    | GM         | Scale         | As indicated @A3 |          |