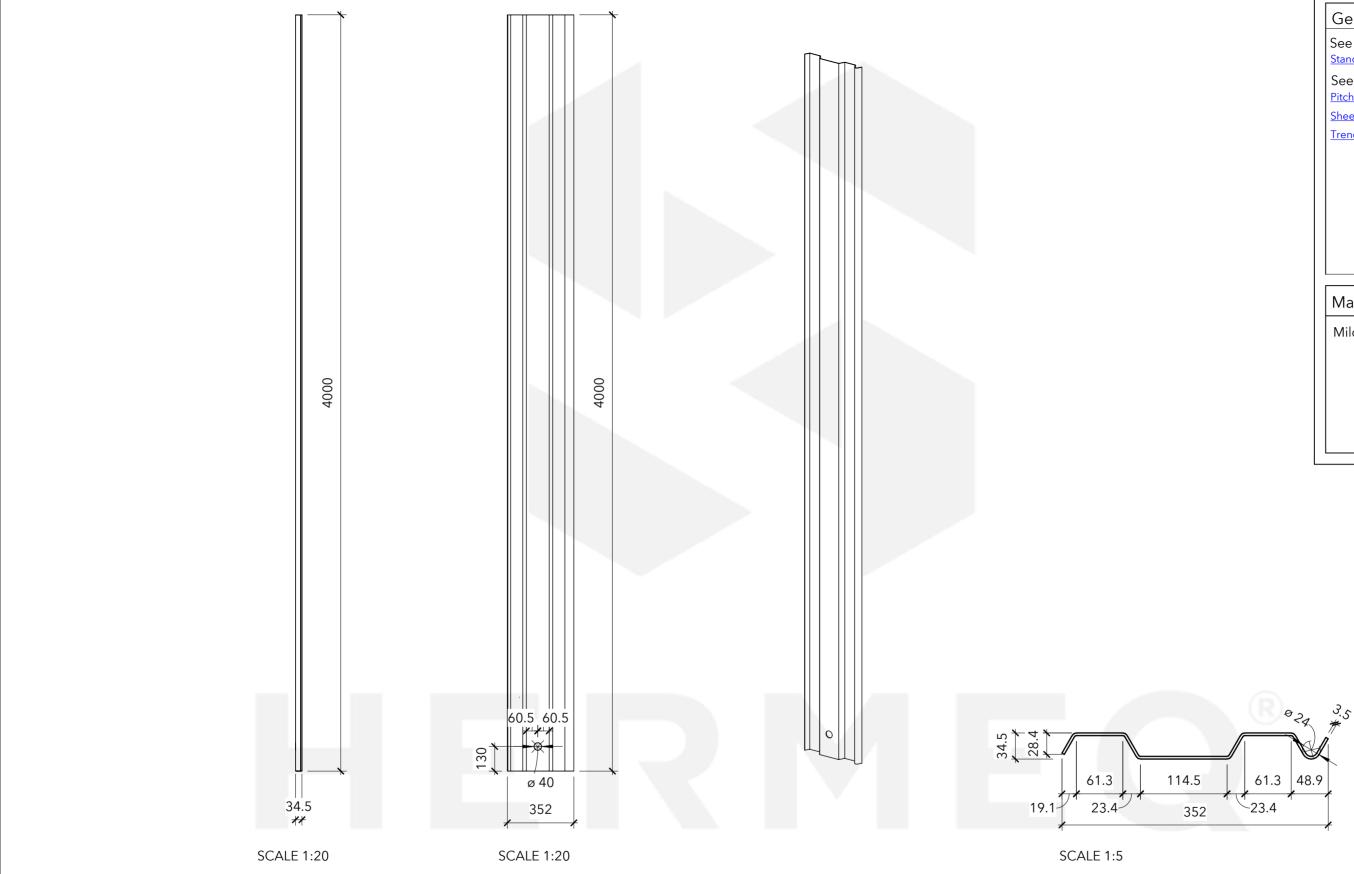

|                         | No. | Description | Date | ltem | Component Description | Quantity | TRENCH SHEET - STANDARD LAP - |            |               |            |
|-------------------------|-----|-------------|------|------|-----------------------|----------|-------------------------------|------------|---------------|------------|
|                         |     |             |      |      |                       |          | 4000MM                        |            |               |            |
|                         |     |             |      |      |                       |          | Weight                        | 45.2KG     | Serial Number | Revision   |
| HERMEQ                  |     |             |      |      |                       |          | Date                          | 14/07/2023 | TR1499        |            |
|                         |     |             |      |      |                       |          | Drawn by                      | JT         |               |            |
| Email: sales@hermeq.com |     |             |      |      |                       |          | Checked by                    | Checker    | Scale As ind  | icated @A3 |

## General Comments

See Our Associated Accessories: <u>Standard Lap Driving Cap</u>

See Our Associated Products: <u>Pitching Shackles</u> <u>Sheet Piles - L8</u> <u>Trench Sheets - KKD 600/6</u>

Materials

Mild Steel - Grade S275