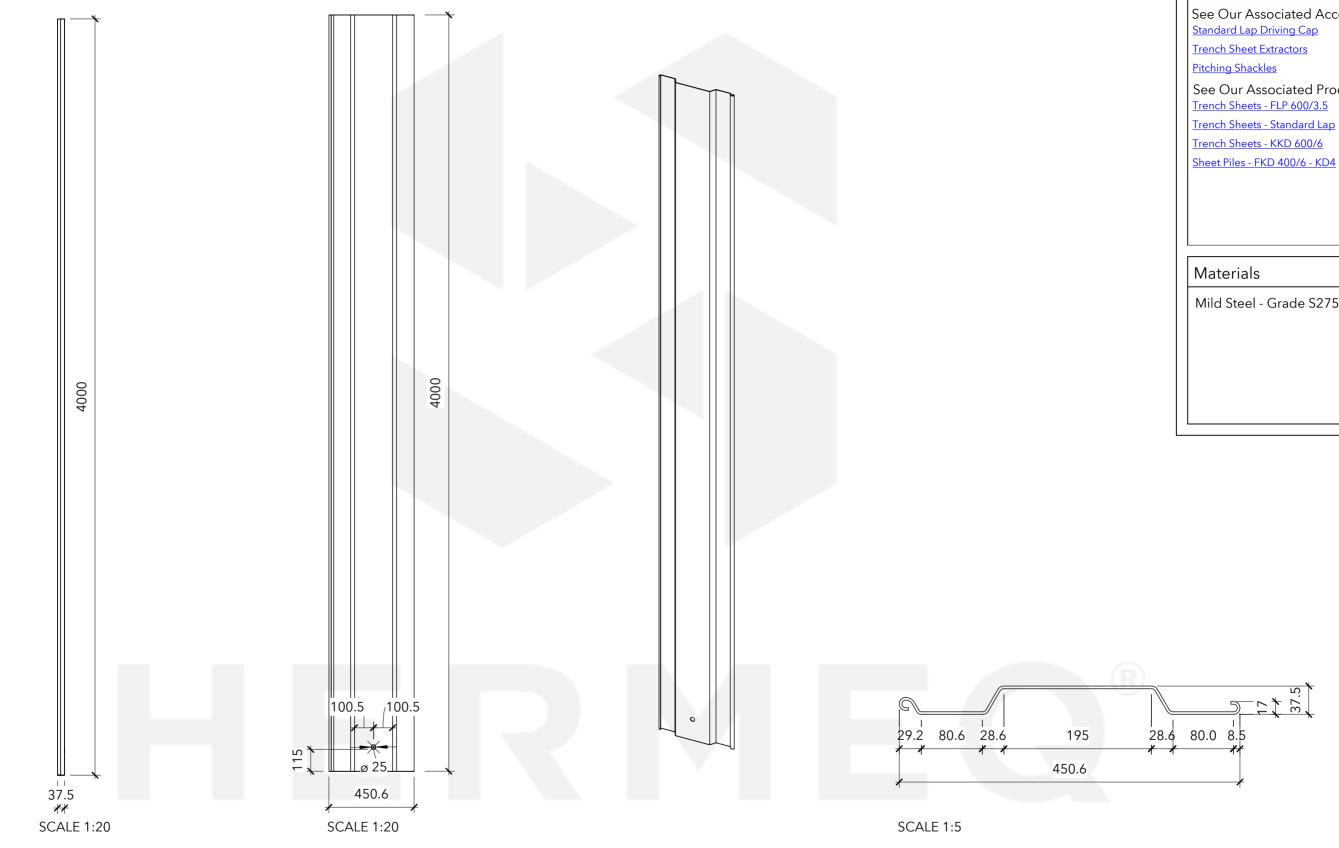

## General Comments

See Our Associated Accessories:

See Our Associated Products: <u>Trench Sheets - FLP 600/3.5</u> Trench Sheets - Standard Lap Trench Sheets - KKD 600/6

Mild Steel - Grade S275

## PILE - L8 - 4000MM 57.6KG Serial Number Revision 17/07/2023 TR1504 JT Checker | Scale As indicated @A3