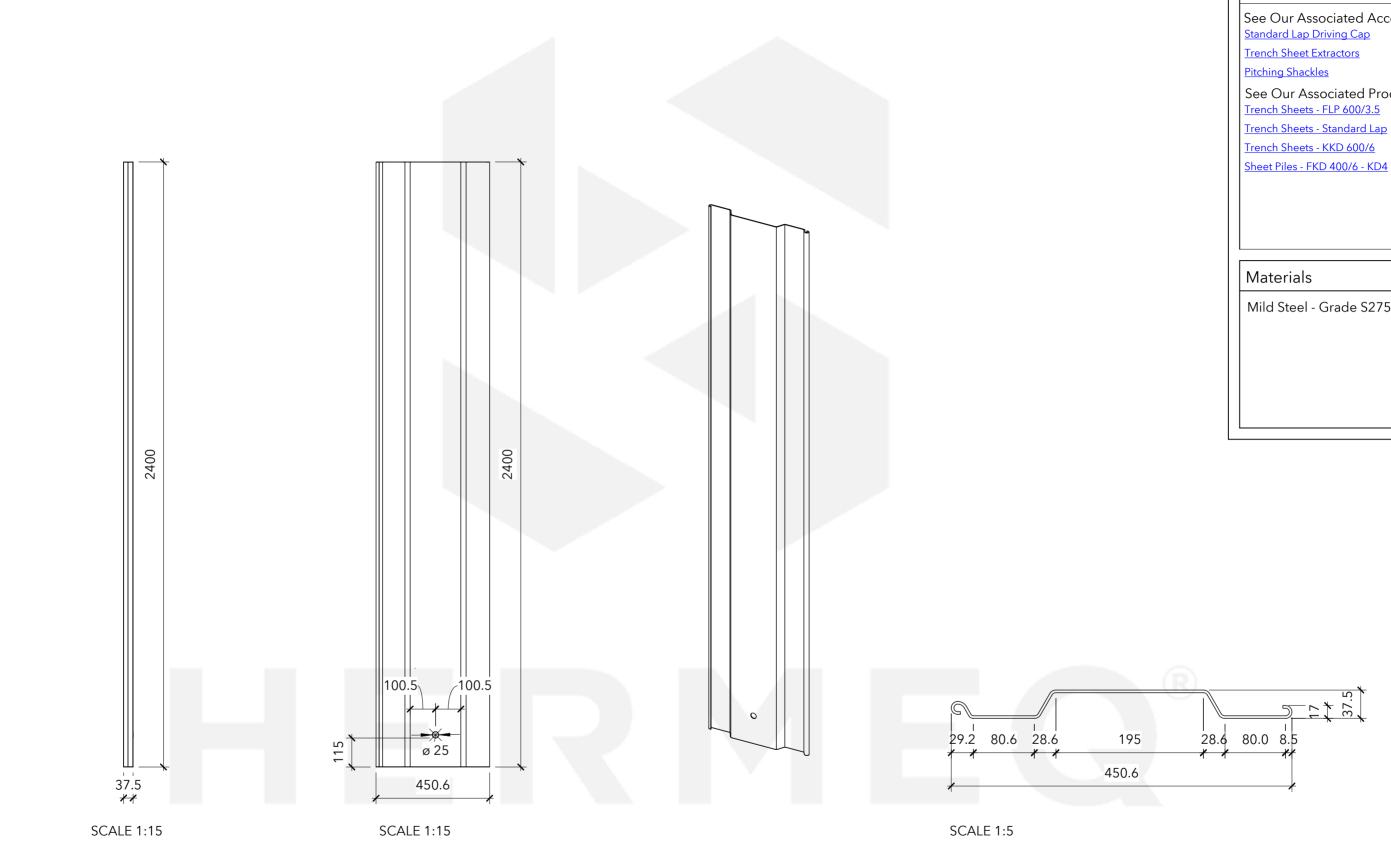

## General Comments

See Our Associated Accessories: Standard Lap Driving Cap

See Our Associated Products: <u>Trench Sheets - FLP 600/3.5</u> Trench Sheets - Standard Lap Trench Sheets - KKD 600/6

Mild Steel - Grade S275

## PILE - L8 - 2400MM 34.56KG Serial Number Revision 14/07/2023 TR1502 JT Checker | Scale As indicated @A3