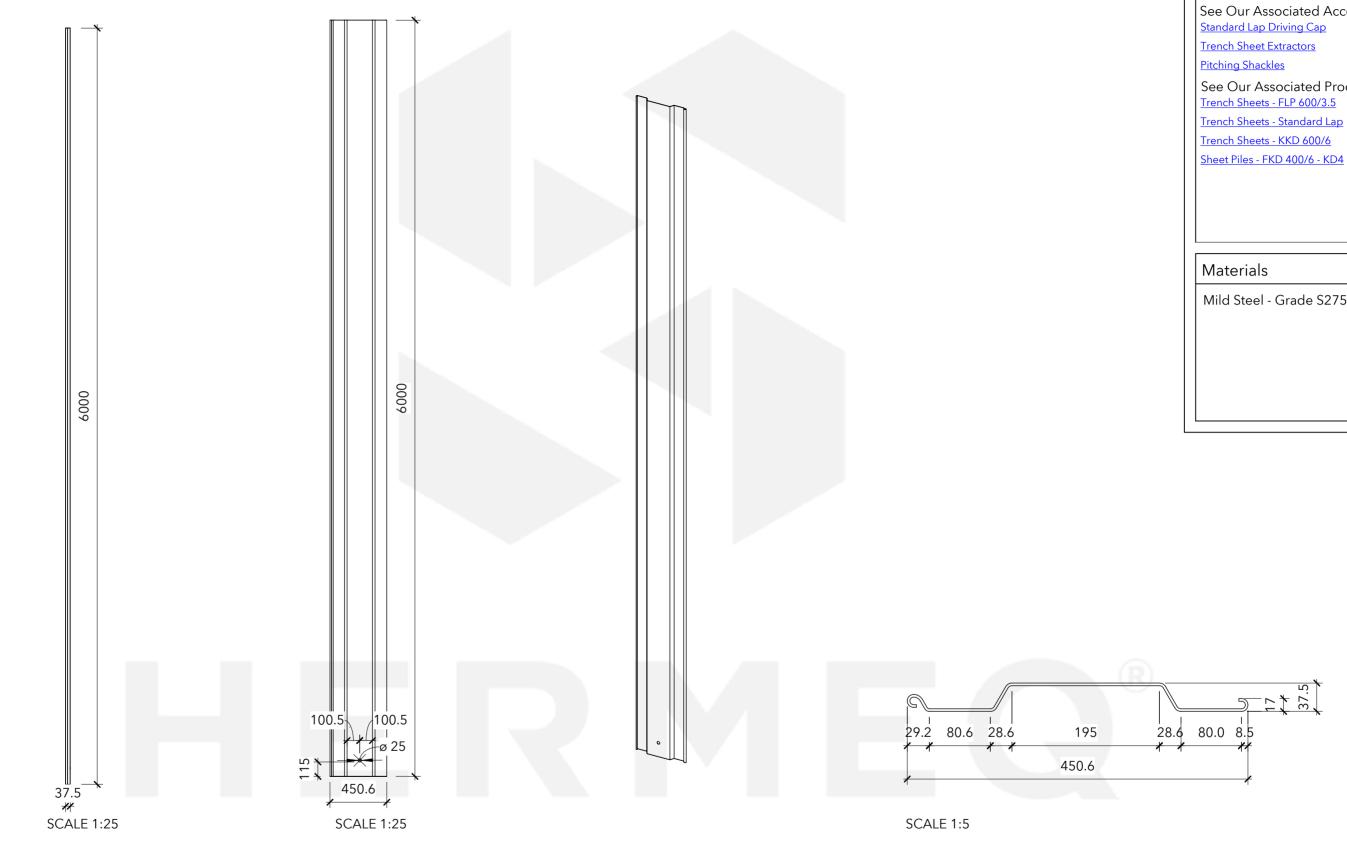

## General Comments

See Our Associated Accessories:

See Our Associated Products: <u>Trench Sheets - FLP 600/3.5</u> Trench Sheets - Standard Lap Trench Sheets - KKD 600/6

Mild Steel - Grade S275

## PILE - L8 - 6000MM 86.4KG Serial Number Revision 17/07/2023 TR1516 JT Checker | Scale As indicated @A3