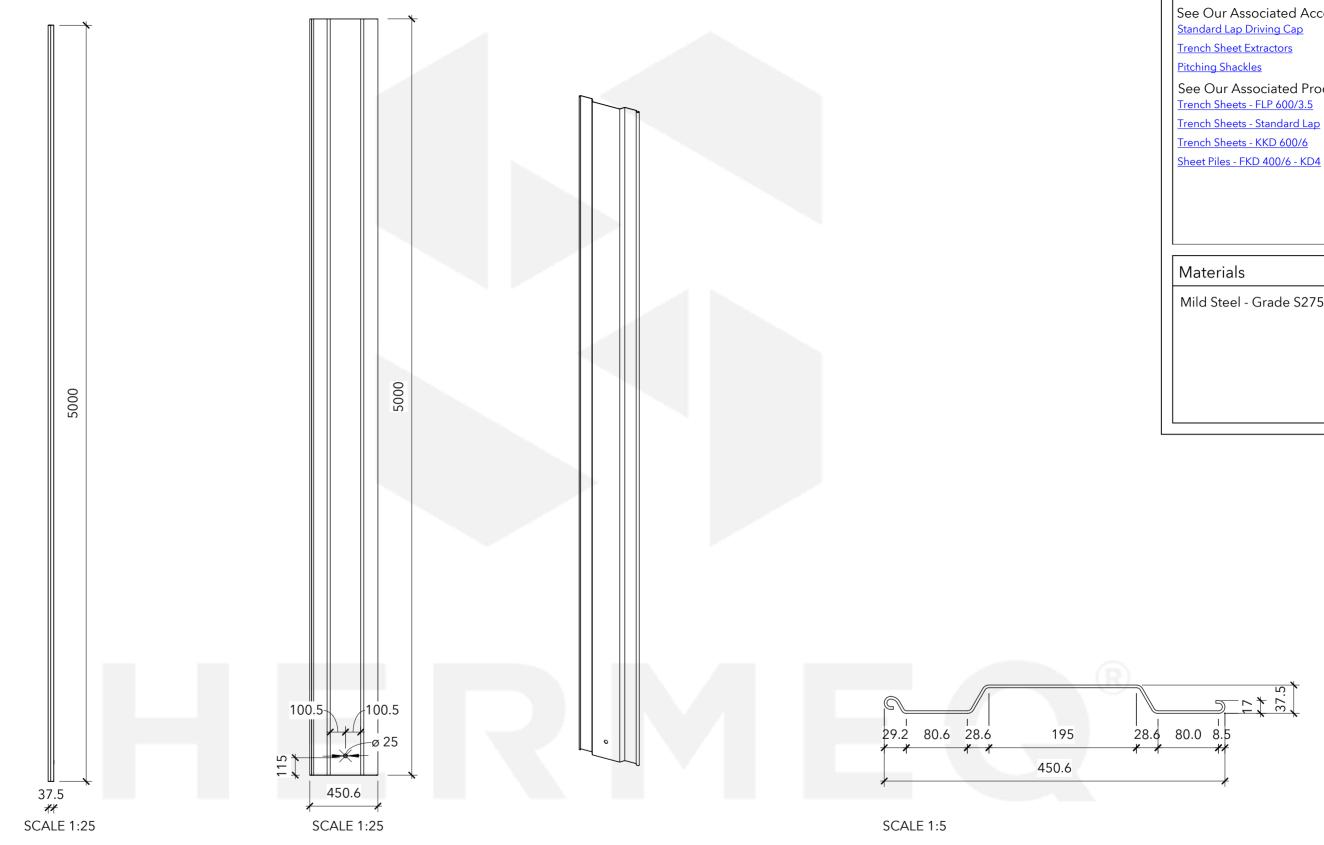

|                         | No. | Description | Date | ltem | Component Description | Quantity | SHEET P    |
|-------------------------|-----|-------------|------|------|-----------------------|----------|------------|
|                         |     |             |      |      |                       |          |            |
|                         |     |             |      |      |                       |          | Weight     |
| HERMEQ                  |     |             |      |      |                       |          | Date       |
|                         |     |             |      |      |                       |          | Drawn by   |
| Email: sales@hermeq.com |     |             |      |      |                       |          | Checked by |

## General Comments

See Our Associated Accessories:

See Our Associated Products: <u>Trench Sheets - FLP 600/3.5</u> Trench Sheets - Standard Lap Trench Sheets - KKD 600/6

Mild Steel - Grade S275

## PILE - L8 - 5000MM 72KG Serial Number Revision 17/07/2023 TR1515 JT Checker | Scale As indicated @A3