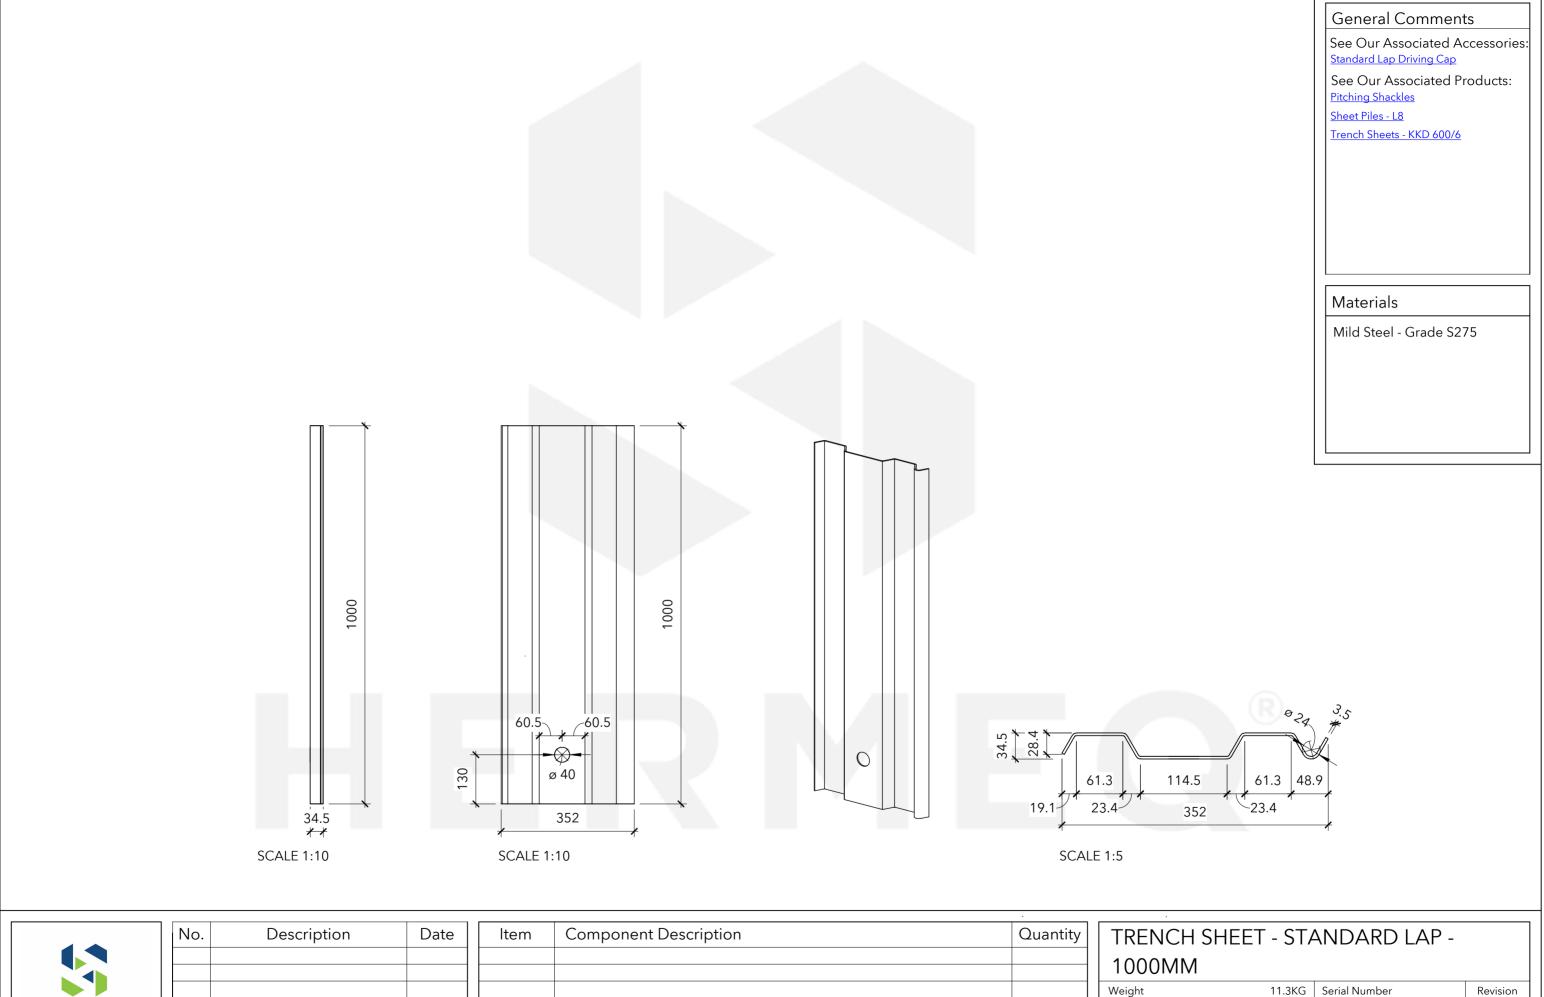

| TRENCH SHEET - STANDARD LAP - |            |               |         |                  |  |  |  |
|-------------------------------|------------|---------------|---------|------------------|--|--|--|
| 1000MM                        |            |               |         |                  |  |  |  |
| Weight                        | 11.3KG     | Serial Number |         | Revision         |  |  |  |
| Date                          | 14/07/2023 | TR2326        |         |                  |  |  |  |
| Drawn by                      | JT         |               |         |                  |  |  |  |
| Checked by                    | Checker    | Scale         | As indi | As indicated @A3 |  |  |  |