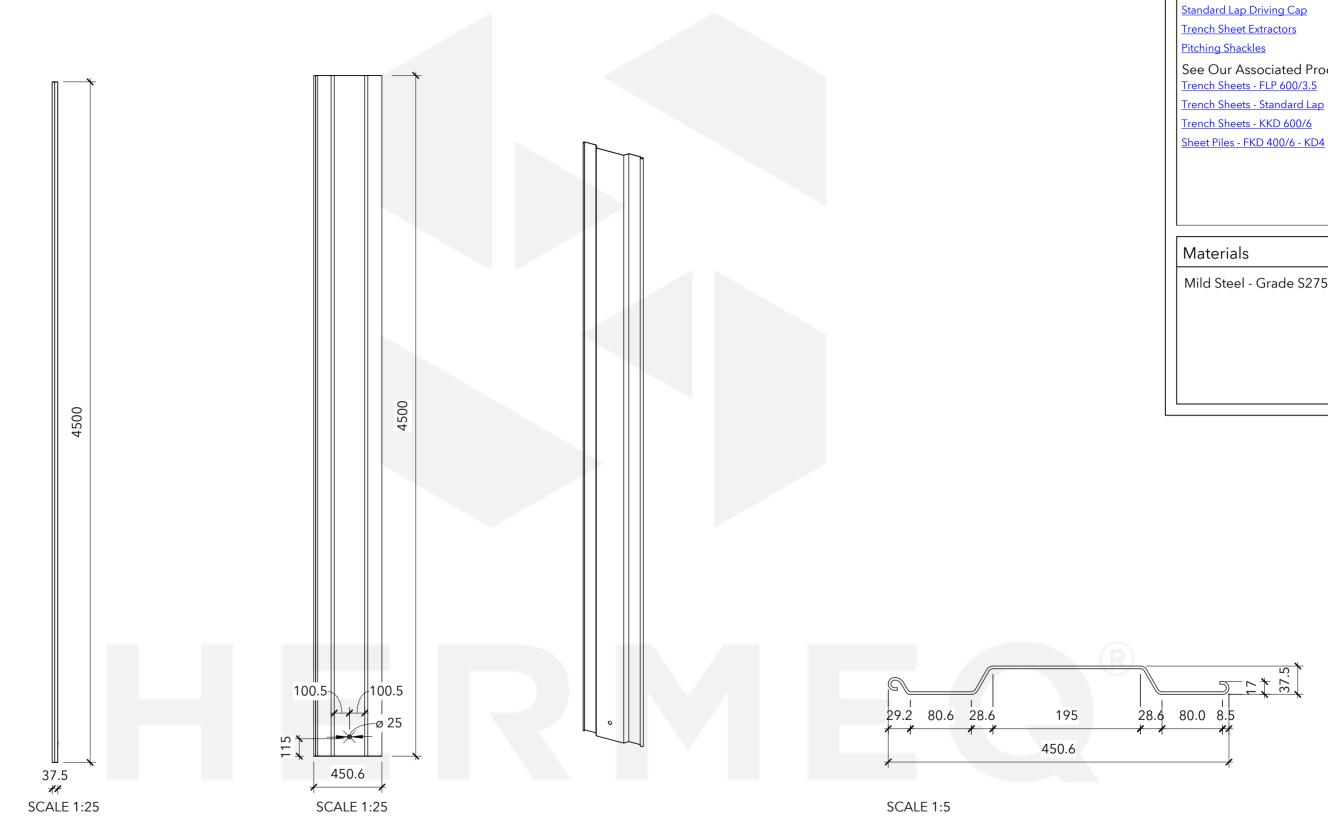

|                         | No. | Description | Date | ltem | Component Description | ( | Quantity | SHEET P    |
|-------------------------|-----|-------------|------|------|-----------------------|---|----------|------------|
|                         |     |             |      |      |                       |   |          |            |
|                         |     |             |      |      |                       |   |          | Weight     |
| HERMEQ                  |     |             |      |      |                       |   |          | Date       |
|                         |     |             |      |      |                       |   |          | Drawn by   |
| Email: sales@hermeq.com |     |             |      |      |                       |   |          | Checked by |

## General Comments

See Our Associated Accessories:

See Our Associated Products: <u>Trench Sheets - FLP 600/3.5</u> Trench Sheets - Standard Lap Trench Sheets - KKD 600/6

Mild Steel - Grade S275

## PILE - L8 - 4500MM 64.8KG Serial Number Revision 17/07/2023 TR2329 JT Checker | Scale As indicated @A3