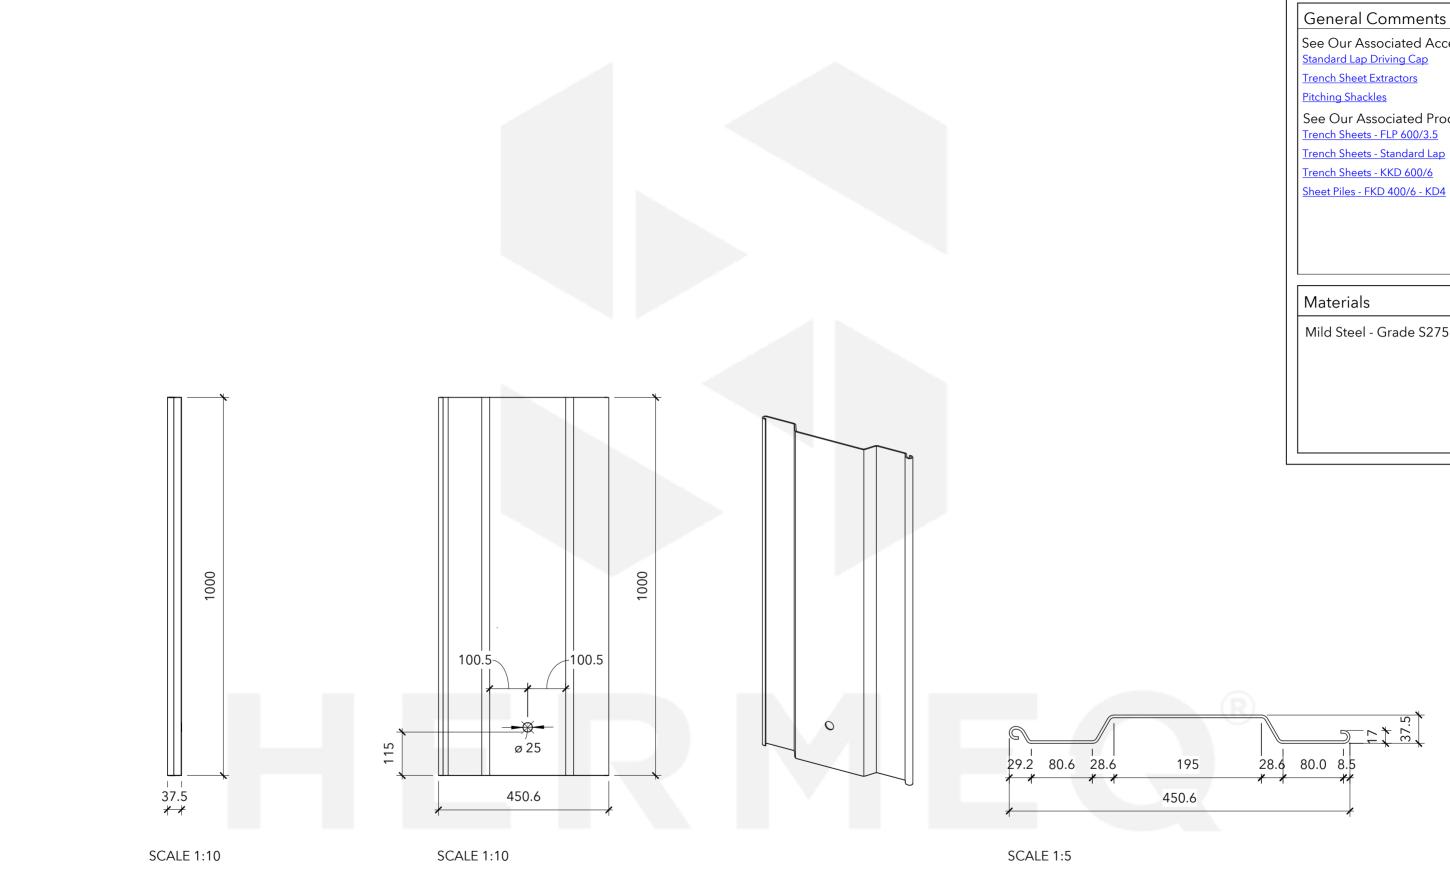

|                         | No. | Description | Date | ltem | Component Description | Quantity | SHEET P    |
|-------------------------|-----|-------------|------|------|-----------------------|----------|------------|
|                         |     |             |      |      |                       |          |            |
|                         |     |             |      |      |                       |          | Weight     |
| HERMEQ                  |     |             |      |      |                       |          | Date       |
|                         |     |             |      |      |                       |          | Drawn by   |
| Email: sales@hermeq.com |     |             |      |      |                       |          | Checked by |

## PILE - L8 - 1000MM 14.4KG Serial Number Revision 14/07/2023 TR2327 JT Checker | Scale As indicated @A3