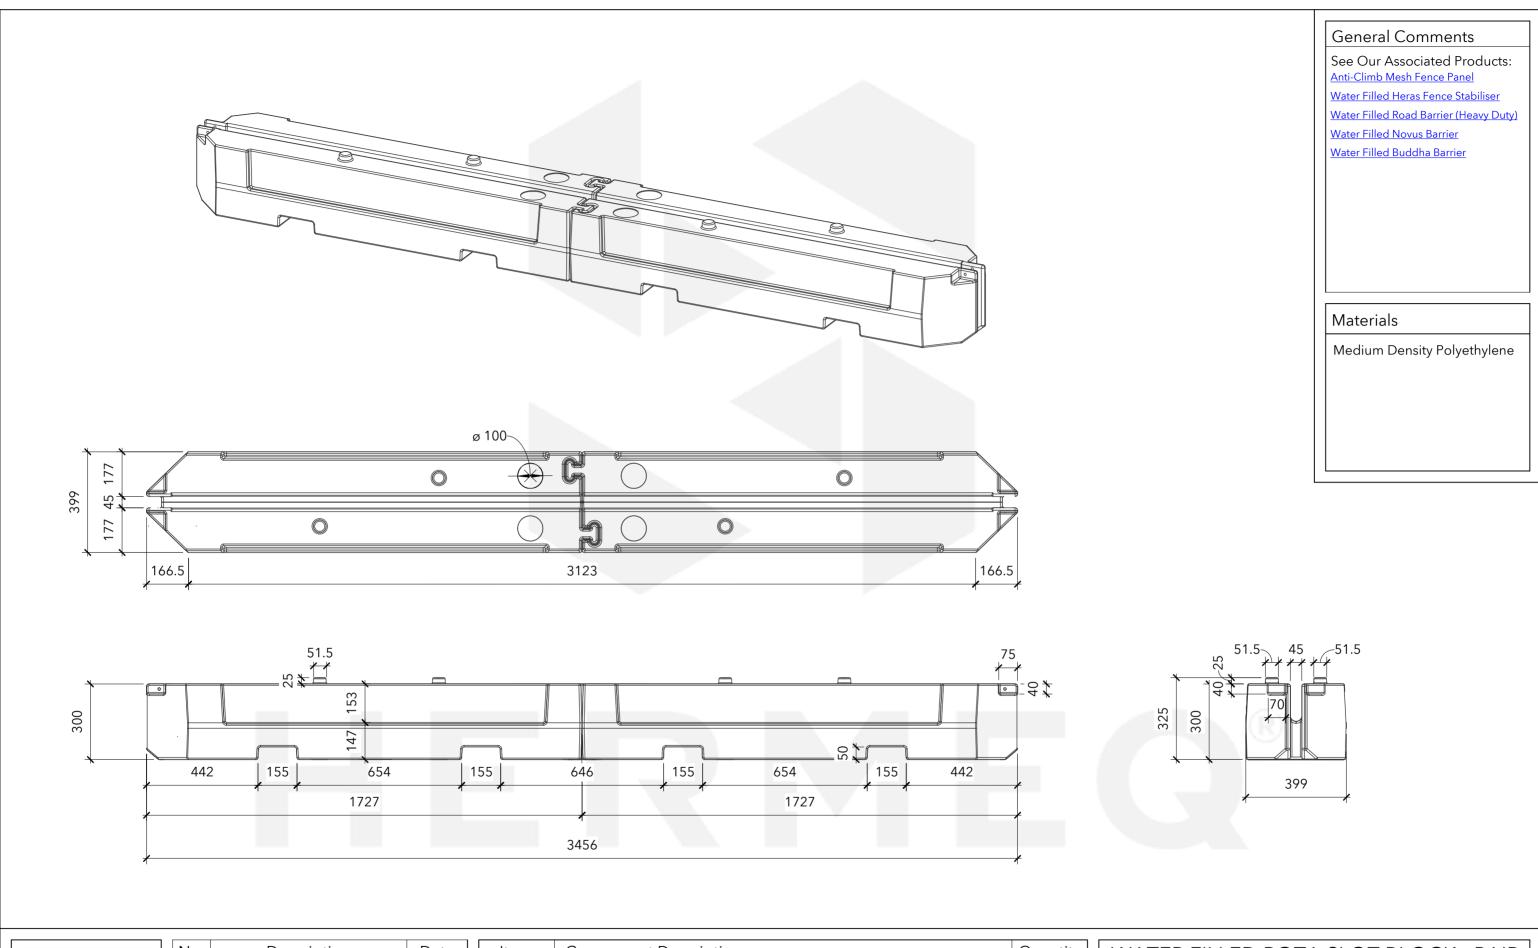

## WATER FILLED ROTA SLOT BLOCK - PAIR

| Weight     | 22KG EMPTY, 304KG FULL | Serial Number | Revision |
|------------|------------------------|---------------|----------|
| Date       | 19/09/2023             | WF703800      |          |
| Drawn by   | JT                     | VVI 703000    |          |
| Checked by | Checker                | Scale         | 1:15 @A3 |

## General Comments

Anti-Climb Mesh Fence Panel
Water Filled Heras Fence Stabiliser
Water Filled Road Barrier (Heavy Duty)
Water Filled Novus Barrier
Water Filled Buddha Barrier

See Our Associated Products:

## Materials

Medium Density Polyethylene

| No. | Description | Date |
|-----|-------------|------|
|     |             |      |
|     |             |      |
|     |             |      |
|     |             |      |
|     |             |      |