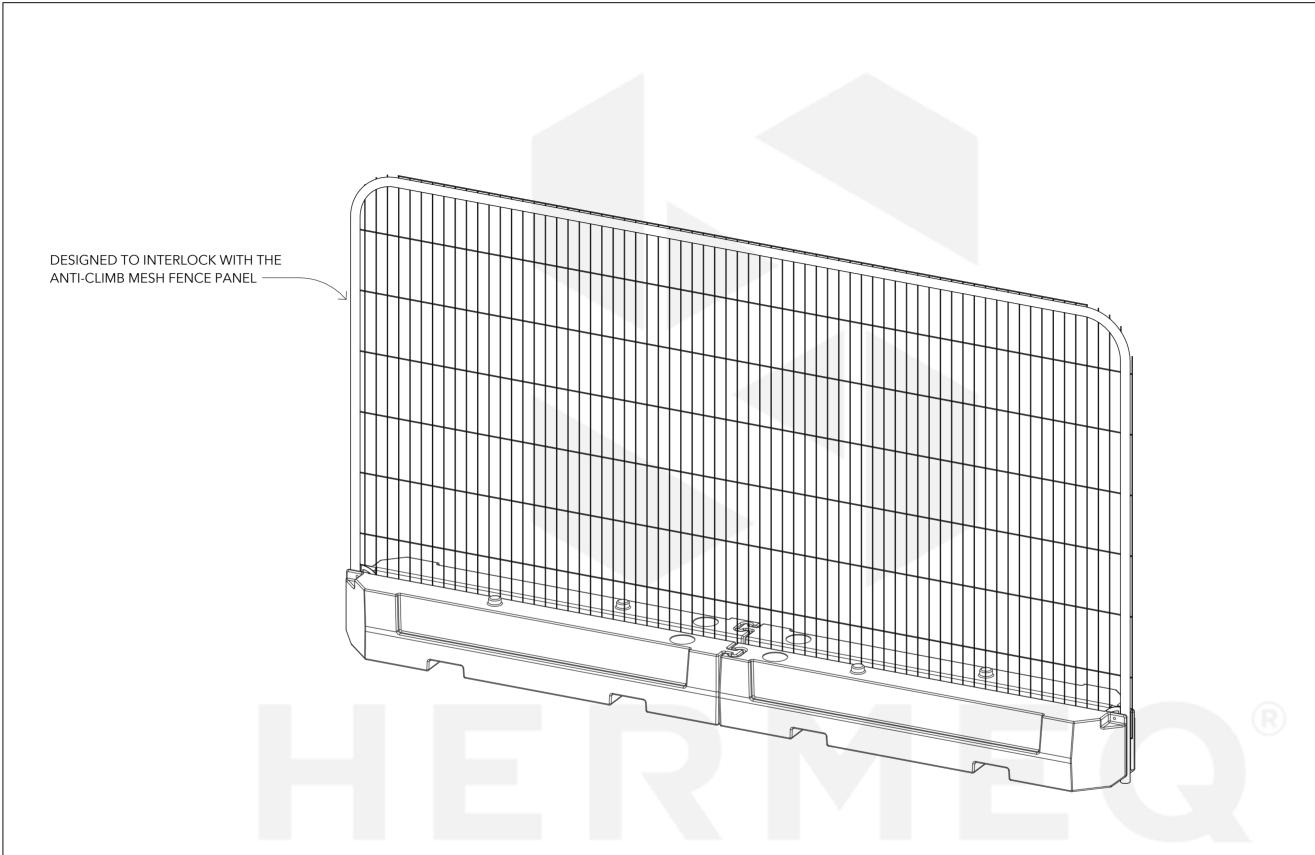

## WATER FILLED ROTA SLOT BLOCK - PAIR

| Weight     | 22KG EMPTY, 304KG FULL | Serial Number | Revision |
|------------|------------------------|---------------|----------|
| Date       | 19/09/2023             | WF703800 3D   |          |
| Drawn by   | JT                     | VVI 703000 3D |          |
| Checked by | Checker                | Scale         | @A3      |