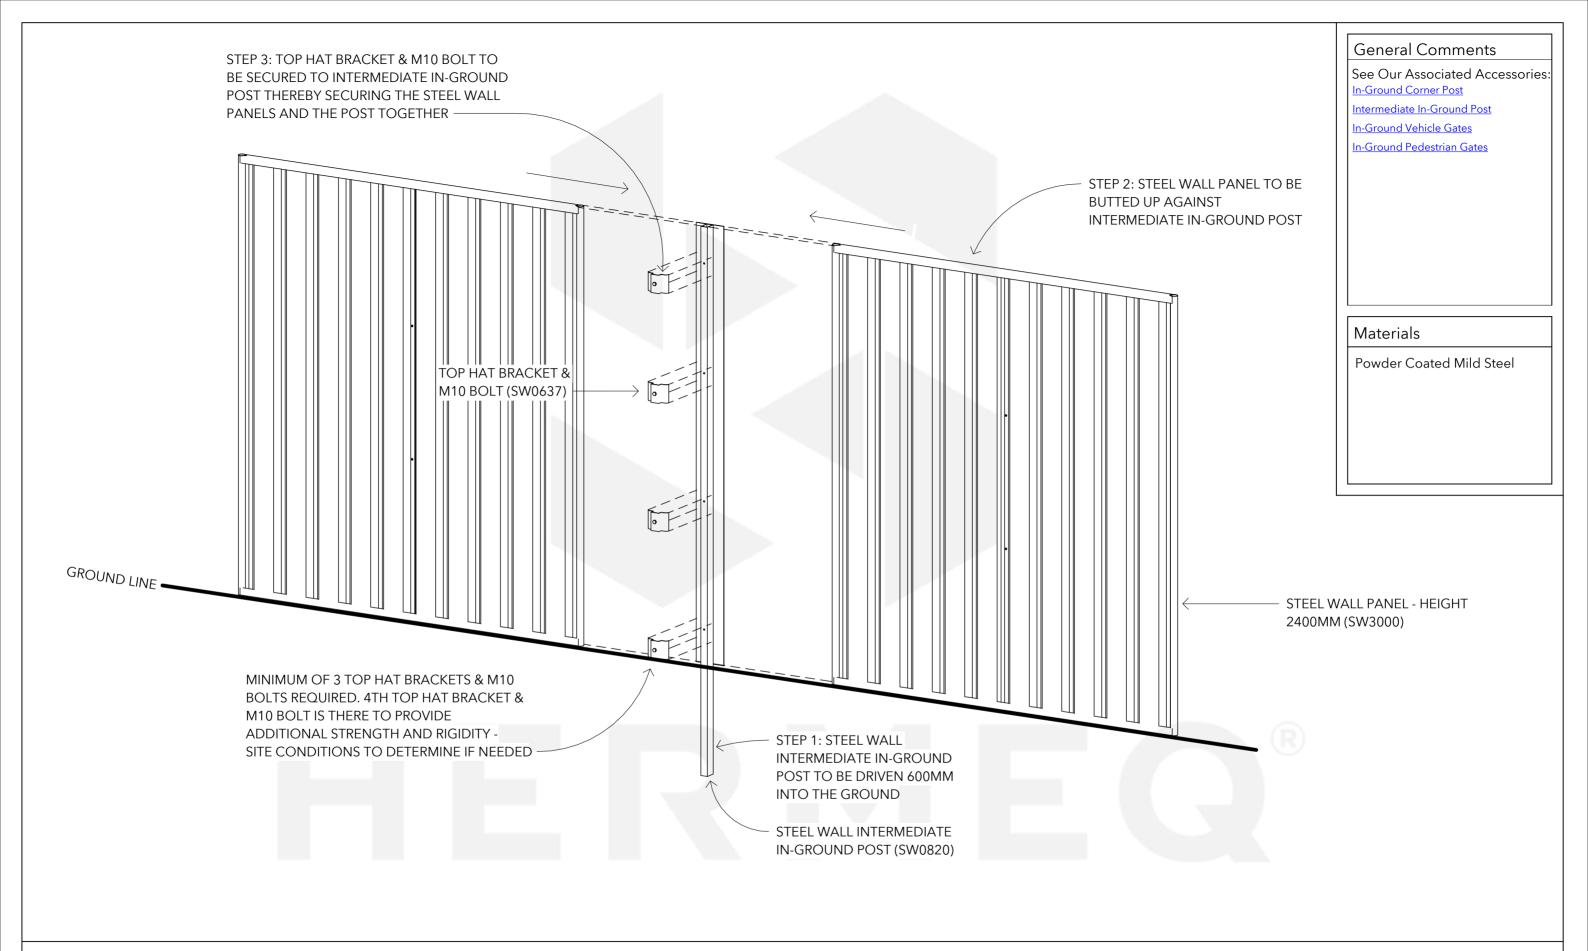

General Comments

See Our Associated Accessories:
In-Ground Corner Post
Intermediate In-Ground Post

In-Ground Vehicle Gates

<u>In-Ground Pedestrian Gates</u>

Materials

Powder Coated Mild Steel

|   | No. | lo. Description |  |
|---|-----|-----------------|--|
| l |     |                 |  |
| l |     |                 |  |
| l |     |                 |  |
| l |     |                 |  |
| l |     |                 |  |
| l |     |                 |  |
| ı |     |                 |  |

|   | Item   | Component Description                  | Quantity |
|---|--------|----------------------------------------|----------|
| 1 | SW0637 | TOP HAT BRACKET & M10 BOLT             | 4        |
|   | SW0820 | STEEL WALL INTERMEDIATE IN-GROUND POST | 1        |
|   | SW3000 | STEEL WALL PANEL - HEIGHT 2400MM       | 2        |
|   |        |                                        |          |
|   |        |                                        |          |
|   |        |                                        |          |
|   |        |                                        |          |

| Item   | Component Description                  | Quantity |   |
|--------|----------------------------------------|----------|---|
| SW0637 | TOP HAT BRACKET & M10 BOLT             | 4        |   |
| SW0820 | STEEL WALL INTERMEDIATE IN-GROUND POST | 1        |   |
| SW3000 | STEEL WALL PANEL - HEIGHT 2400MM       | 2        |   |
|        |                                        |          | ŀ |
|        |                                        |          |   |
|        |                                        |          | . |
|        |                                        |          |   |