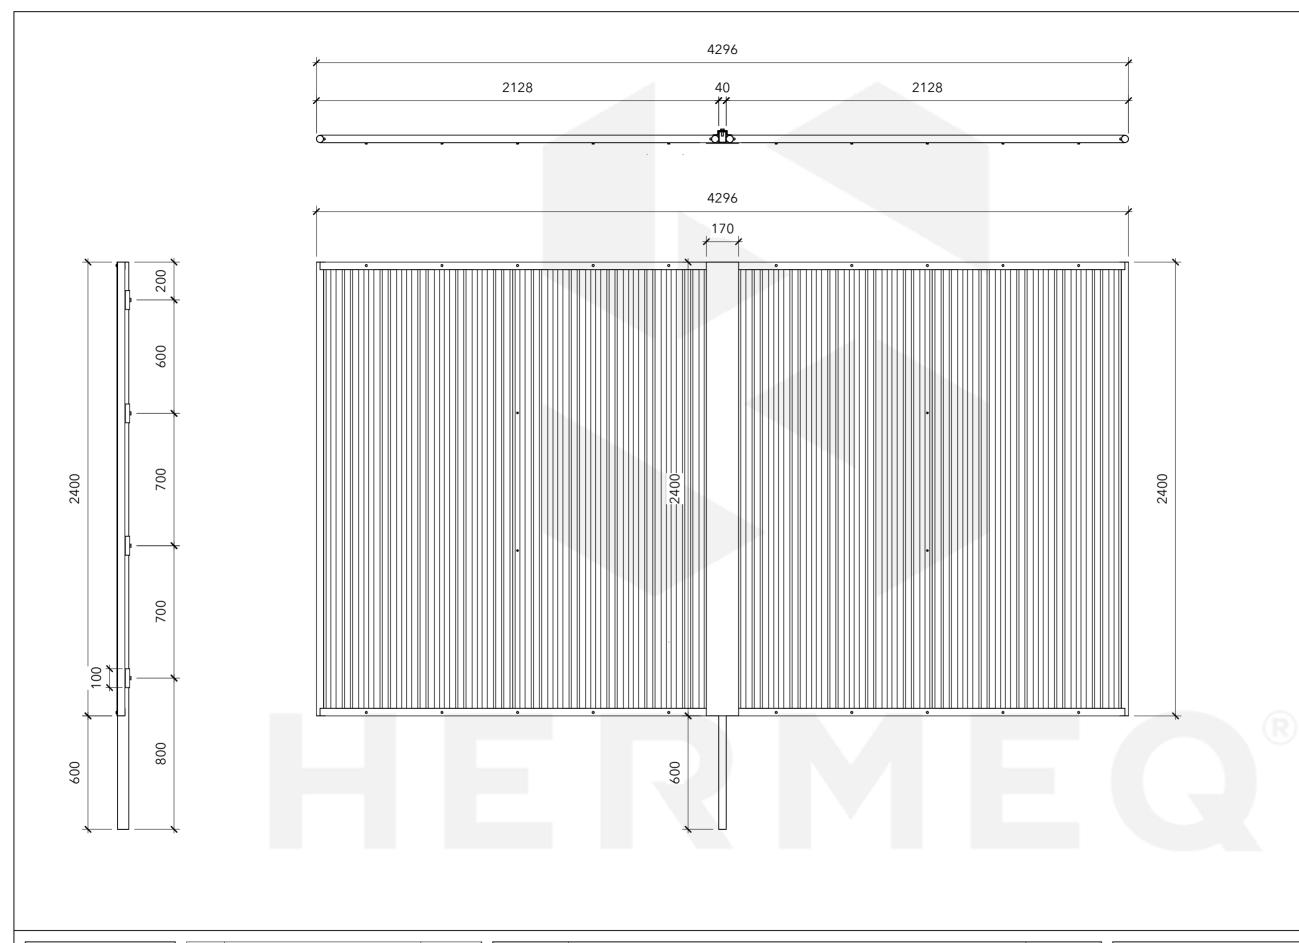

|   | Item   | Component Description                  | Quantity |
|---|--------|----------------------------------------|----------|
| 1 | SW0637 | TOP HAT BRACKET & M10 BOLT             | 4        |
|   | SW0820 | STEEL WALL INTERMEDIATE IN-GROUND POST | 1        |
|   | SW3000 | STEEL WALL PANEL - HEIGHT 2400MM       | 2        |
|   |        |                                        |          |
|   |        |                                        |          |
|   |        |                                        |          |
|   |        |                                        |          |

| Item   | Component Description                  | Quantity |   |
|--------|----------------------------------------|----------|---|
| SW0637 | TOP HAT BRACKET & M10 BOLT             | 4        |   |
| SW0820 | STEEL WALL INTERMEDIATE IN-GROUND POST | 1        |   |
| SW3000 | STEEL WALL PANEL - HEIGHT 2400MM       | 2        |   |
|        |                                        |          | ŀ |
|        |                                        |          |   |
|        |                                        |          | . |
|        |                                        |          |   |