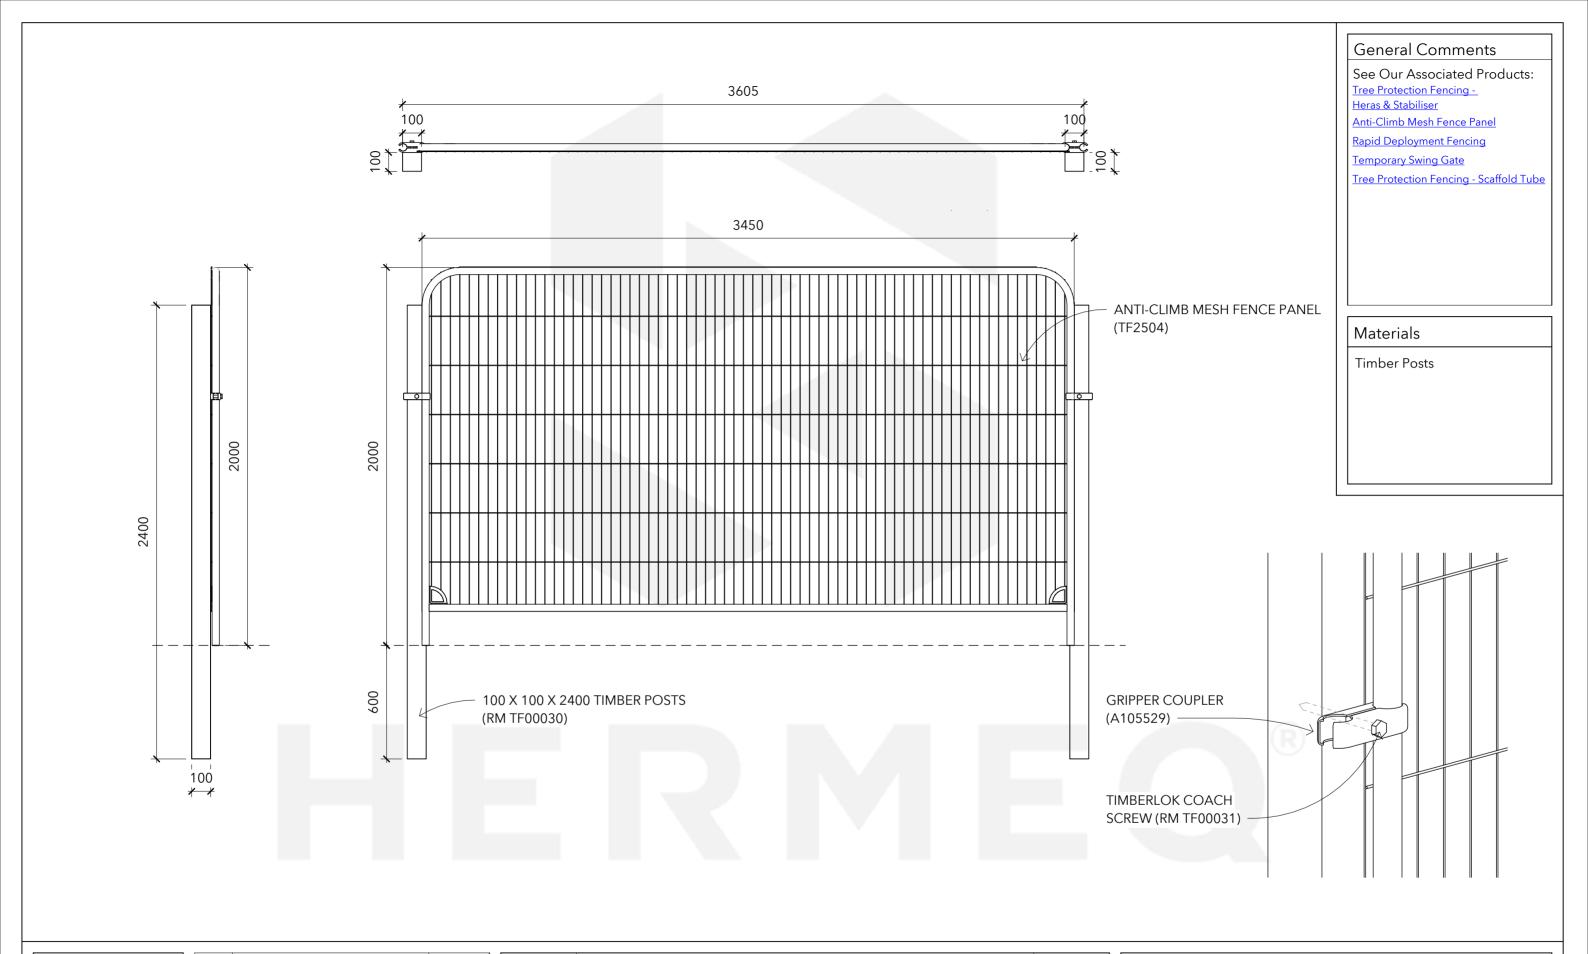

|   | ltem       | Component Description               | Quantity |
|---|------------|-------------------------------------|----------|
|   | RM TF00030 | 100MM X 100MM X 2400MM TIMBER POSTS | 2        |
|   | TF2504     | ANTI-CLIMB MESH FENCE PANEL         | 1        |
|   | A105529    | GRIPPER COUPLER                     | 2        |
| 1 | RM TF00031 | TIMBERLOK COACH SCREW               | 2        |
|   |            |                                     |          |
|   |            |                                     |          |
|   |            |                                     |          |

| TREE PROTECTION FENCING - TIMBER |            |               |          |  |  |  |
|----------------------------------|------------|---------------|----------|--|--|--|
| POSTS                            |            |               |          |  |  |  |
| Weight                           | N/A        | Serial Number | Revision |  |  |  |
| Date                             | 20/10/2023 | TF615522      |          |  |  |  |
| Drawn by                         | JT         | 11013322      |          |  |  |  |
| Checked by                       | Checker    | Scale         | 1:20 @A3 |  |  |  |