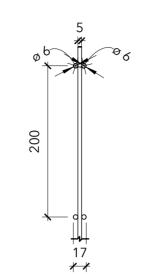

## Materials

Galvanised Steel To Be Powder Coated

| I | No. | Description    | Date     |
|---|-----|----------------|----------|
| I | А   | Amended Length | 24/05/24 |
| I |     |                |          |
| I |     |                |          |
| I |     |                |          |
| I |     |                |          |
| I |     |                |          |
| ١ |     |                |          |

| SAFE MESH 656 - PANEL ONLY - |            |               |                  |          |  |  |  |  |
|------------------------------|------------|---------------|------------------|----------|--|--|--|--|
| 2430MM X 2500MM              |            |               |                  |          |  |  |  |  |
| Weight                       | N/A        | Serial Number |                  | Revision |  |  |  |  |
| Date                         | 14/11/2023 | SM99986       |                  | A        |  |  |  |  |
| Drawn by                     | JT         |               |                  | / \      |  |  |  |  |
| Checked by                   | GM         | Scale         | As indicated @A3 |          |  |  |  |  |