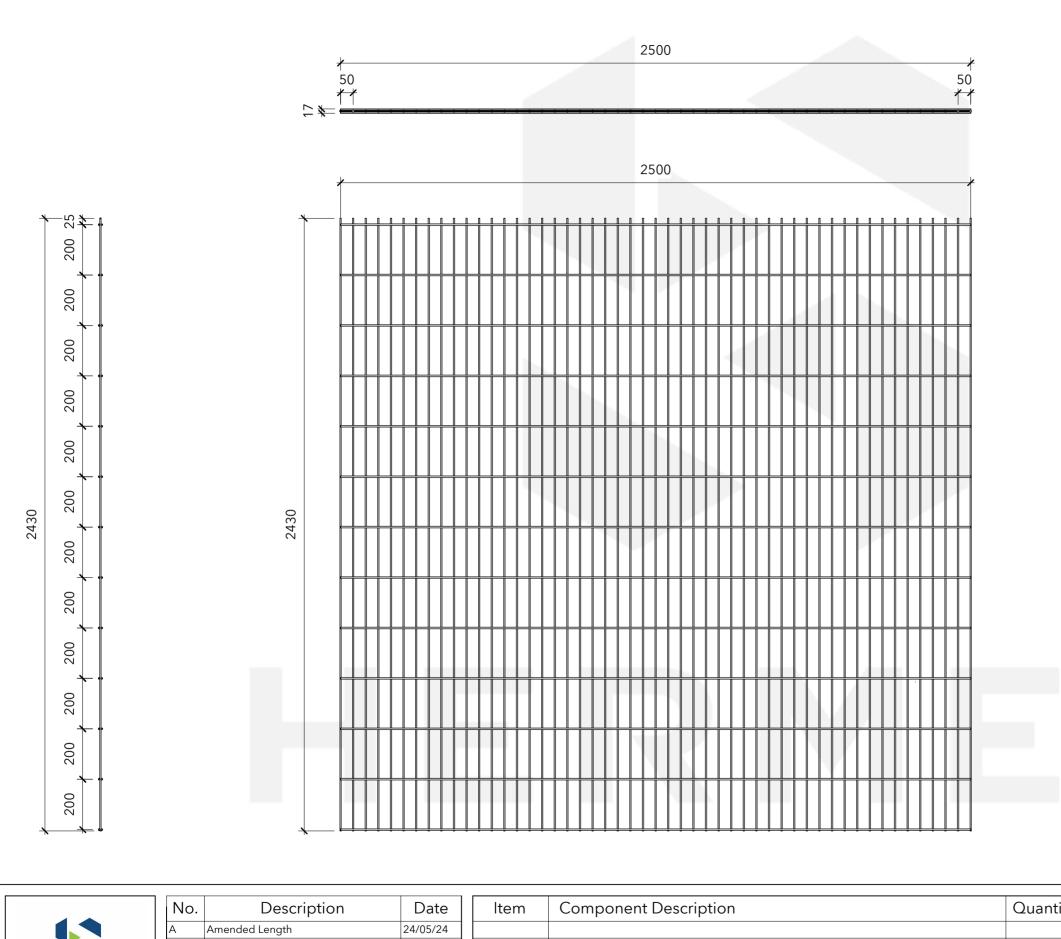

## Materials

Galvanised Steel To Be Powder Coated

| I | No. | Description    | Date     |
|---|-----|----------------|----------|
| I | А   | Amended Length | 24/05/24 |
| I |     |                |          |
| I |     |                |          |
| I |     |                |          |
| I |     |                |          |
| I |     |                |          |
| ١ |     |                |          |

| SAFE MESH 656 - PANEL ONLY - |            |               |                  |          |  |  |  |  |
|------------------------------|------------|---------------|------------------|----------|--|--|--|--|
| 2430MM X 2500MM              |            |               |                  |          |  |  |  |  |
| Weight                       | N/A        | Serial Number |                  | Revision |  |  |  |  |
| Date                         | 14/11/2023 | SM99986       |                  | A        |  |  |  |  |
| Drawn by                     | JT         |               |                  | / \      |  |  |  |  |
| Checked by                   | GM         | Scale         | As indicated @A3 |          |  |  |  |  |