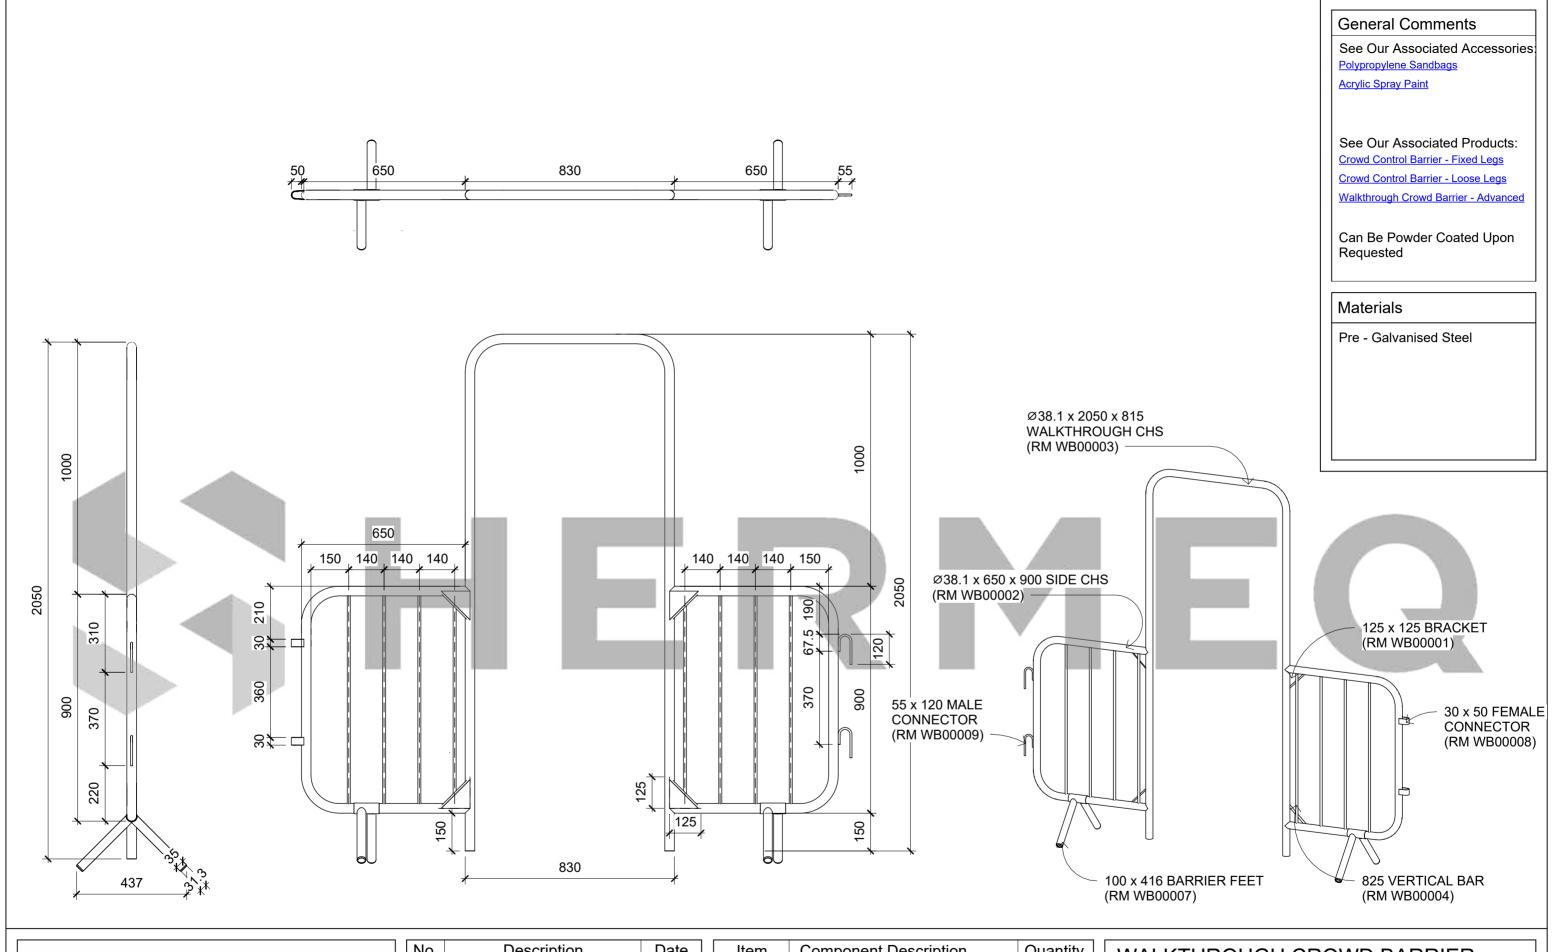

|   | Item       | Component Description                 | Quantity |
|---|------------|---------------------------------------|----------|
|   | RM WB00001 | G0.9mm - 125mm x 125mm BRACKET        | 4        |
|   | RM WB00002 | G0.9mm - Ø38.1mm x 650mm x 900mm CHS  | 2        |
|   | RM WB00003 | G0.9mm - Ø38.1mm x 2050mm x 815mm CHS | 1        |
|   | RM WB00004 | GØ12mm - 825mm VERTICAL BAR           | 8        |
|   |            | G3mm - 100mm x 416mm BARRIER FEET     | 2        |
|   | RM WB00008 | G2.5mm - 30mm x 50mm F CONNECTOR      | 2        |
|   | RM WB00009 | GØ8mm - 55mm x 120mm M CONNECTOR      | 2        |
| ı | I          |                                       |          |

| WALKTHRO<br>  BASIC | OUGH CR | OWD BARF      | RIER - |
|---------------------|---------|---------------|--------|
| Weight              | N/A     | Serial Number | Revis  |

| _          |            |               |          |
|------------|------------|---------------|----------|
| Weight     | N/A        | Serial Number | Revision |
| Date       | 27/04/2023 | WB0001        |          |
| Drawn by   | JT         | VVD0001       |          |
| Checked by | Checker    | Scale         | 1:15 @A3 |