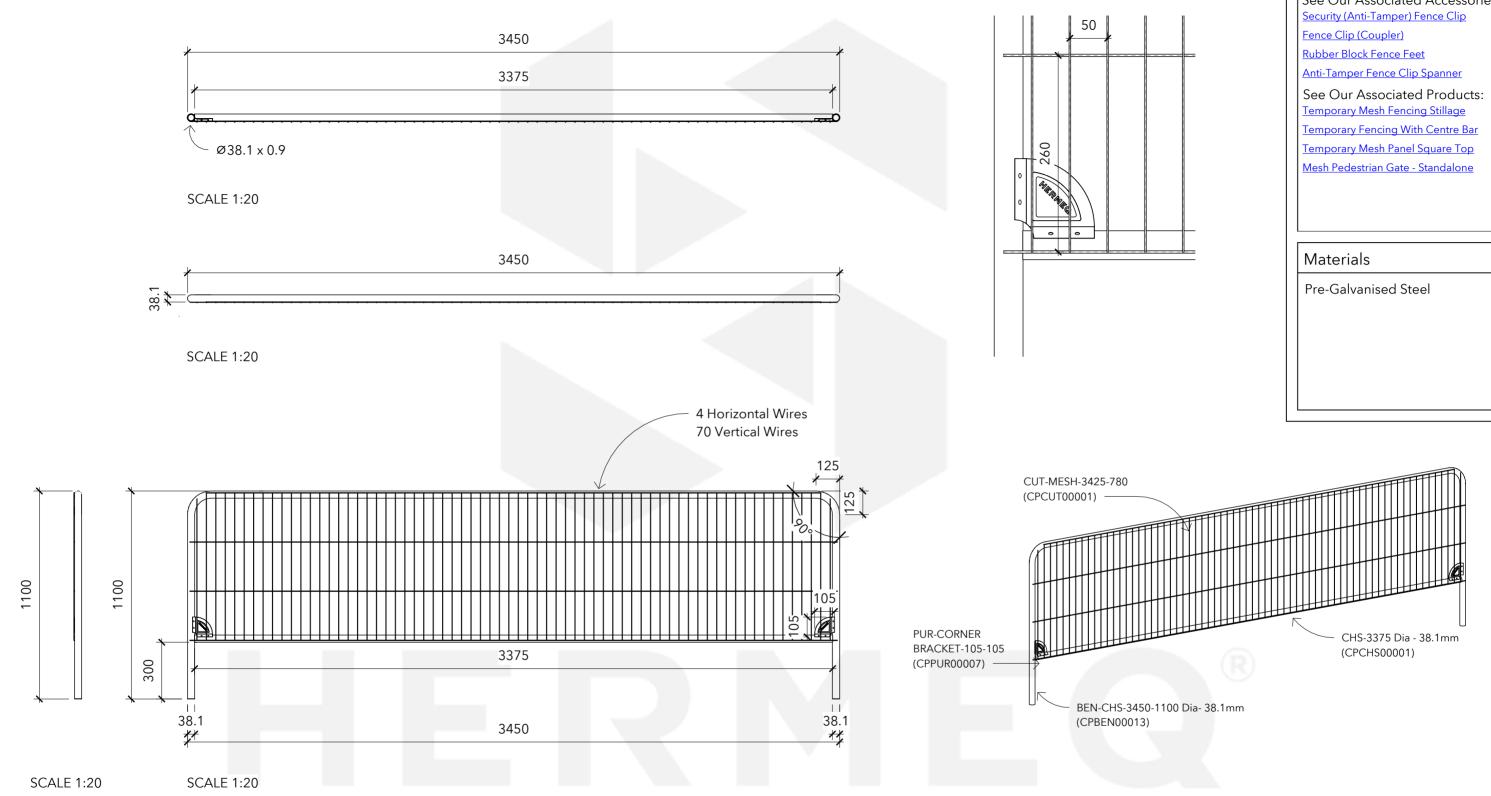

|                         | No. | Description                   | Date     | SKU                      | Component Description                                                                                                 | Quantity | ANTI-CLIMB MESH F                     | ENCE PANEL - H | HALF           |
|-------------------------|-----|-------------------------------|----------|--------------------------|-----------------------------------------------------------------------------------------------------------------------|----------|---------------------------------------|----------------|----------------|
|                         | А   | Updated SKU's & CHS Placement | 09/02/24 |                          | BEN-CHS-3450-1100 Dia - 38.1mm - G0.9mm - 3450mm x 1100mm - Bent                                                      | 1        | HEIGHT - 3.5M X 1.1M                  |                |                |
|                         |     |                               |          | CPCHS00001<br>CPCUT00001 | CHS-3375 Dia - 38.1mm - G0.9mm - 3375mm<br>CUT-MESH-3425-780 - Vert Dia - G2.1mm - Horz Dia - G3.2mm - 3425mm x 780mm | 1        |                                       |                | Davisian       |
| HERMEQ                  |     |                               |          | CPPUR00007               | PUR-CORNER BRACKET-105-105 - G0.9mm - 105mm x 105mm                                                                   | 2        | Weight N/A   Date 08/02/2024          | TF2566         | Revision       |
|                         |     |                               |          |                          |                                                                                                                       |          | A A A A A A A A A A A A A A A A A A A |                | A              |
| Email: sales@hermeq.com |     |                               |          |                          |                                                                                                                       |          | ,                                     | Scale As indic | cated @A3      |
|                         |     |                               |          |                          |                                                                                                                       |          | Drawn by JT<br>Checked by Checker     | _              | A<br>cated @A3 |