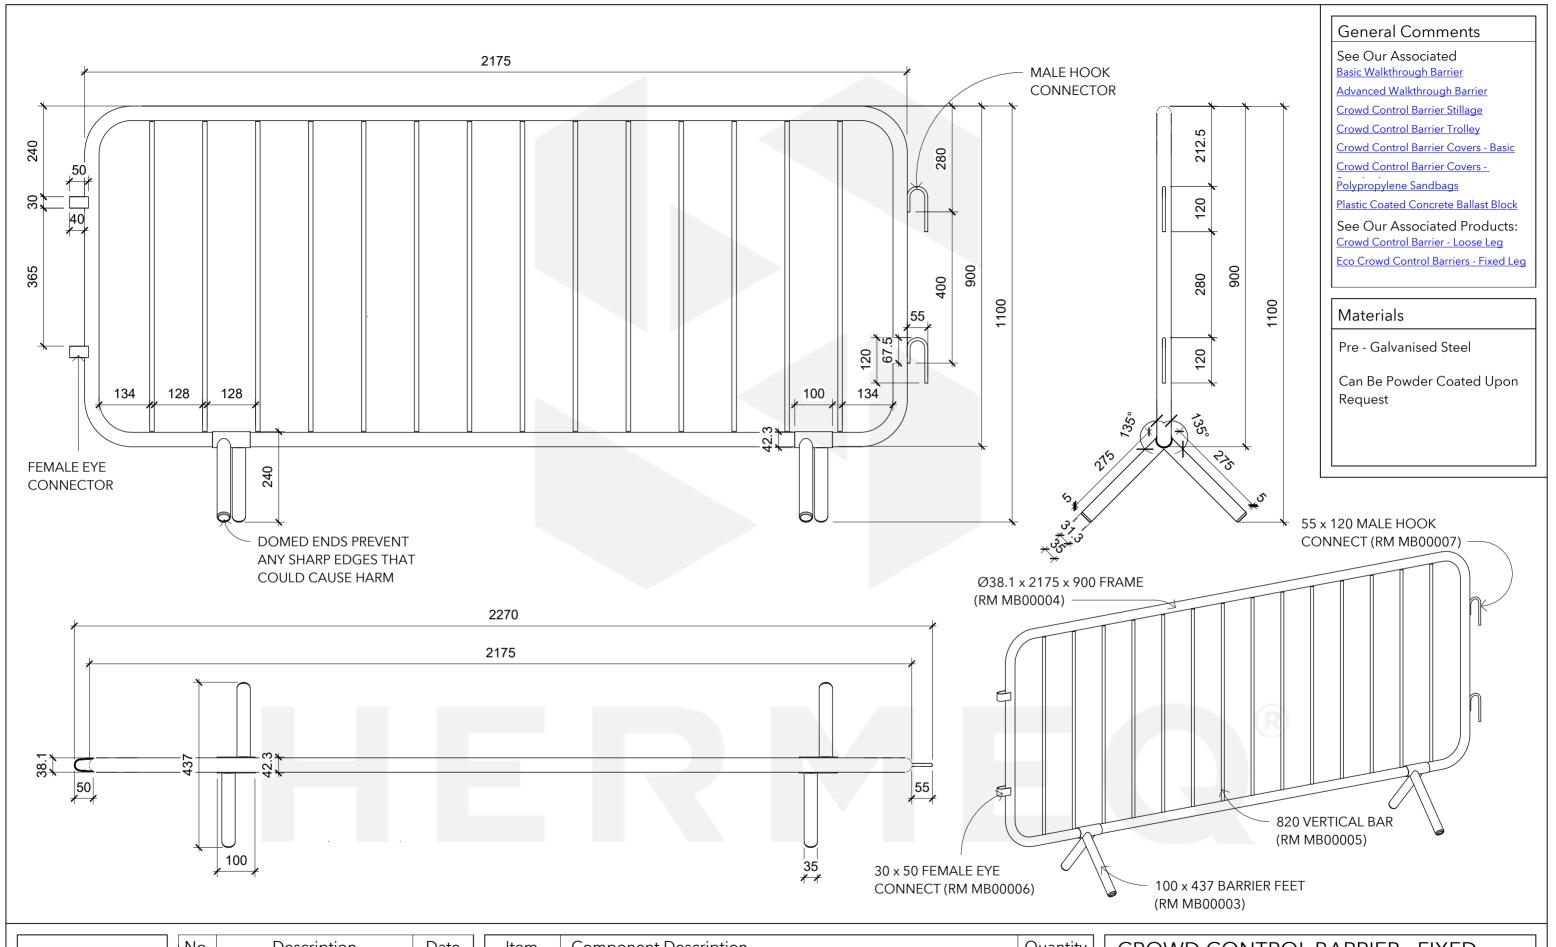

| No. | Description  | Date     |
|-----|--------------|----------|
| Α   | Added Weight | 11/09/24 |
|     |              |          |
|     |              |          |
|     |              |          |
|     |              |          |
|     |              |          |
|     |              |          |

|   | Item       | Component Description                   | Quantity |
|---|------------|-----------------------------------------|----------|
|   | RM MB00003 | G3mm - 100mm x 437mm BARRIER FEET       | 2        |
| ╛ | RM MB00004 | G0.9mm - Ø38.1mm x 2175mm x 900mm FRAME | 1        |
|   | RM MB00005 | GØ12mm - 820mm VERTICAL BAR             | 14       |
|   | RM MB00006 | G2.5mm - 30mm x 50mm F EYE CONNECT      | 2        |
|   | RM MB00007 | GØ8mm - 55mm x 120mm M HOOK CONNECT     | 2        |
|   |            |                                         |          |
|   |            |                                         |          |

| CROWD CONTROL BARRIER - FIXED |            |               |          |  |  |  |  |
|-------------------------------|------------|---------------|----------|--|--|--|--|
| LEGS                          |            |               |          |  |  |  |  |
| Weight                        | 8KG        | Serial Number | Revision |  |  |  |  |
| Date                          | 25/05/2023 | MB0033        | Δ        |  |  |  |  |
| Drawn by                      | JT         | 14100000      |          |  |  |  |  |
| Checked by                    | GM         | Scale         | 1:10 @A3 |  |  |  |  |