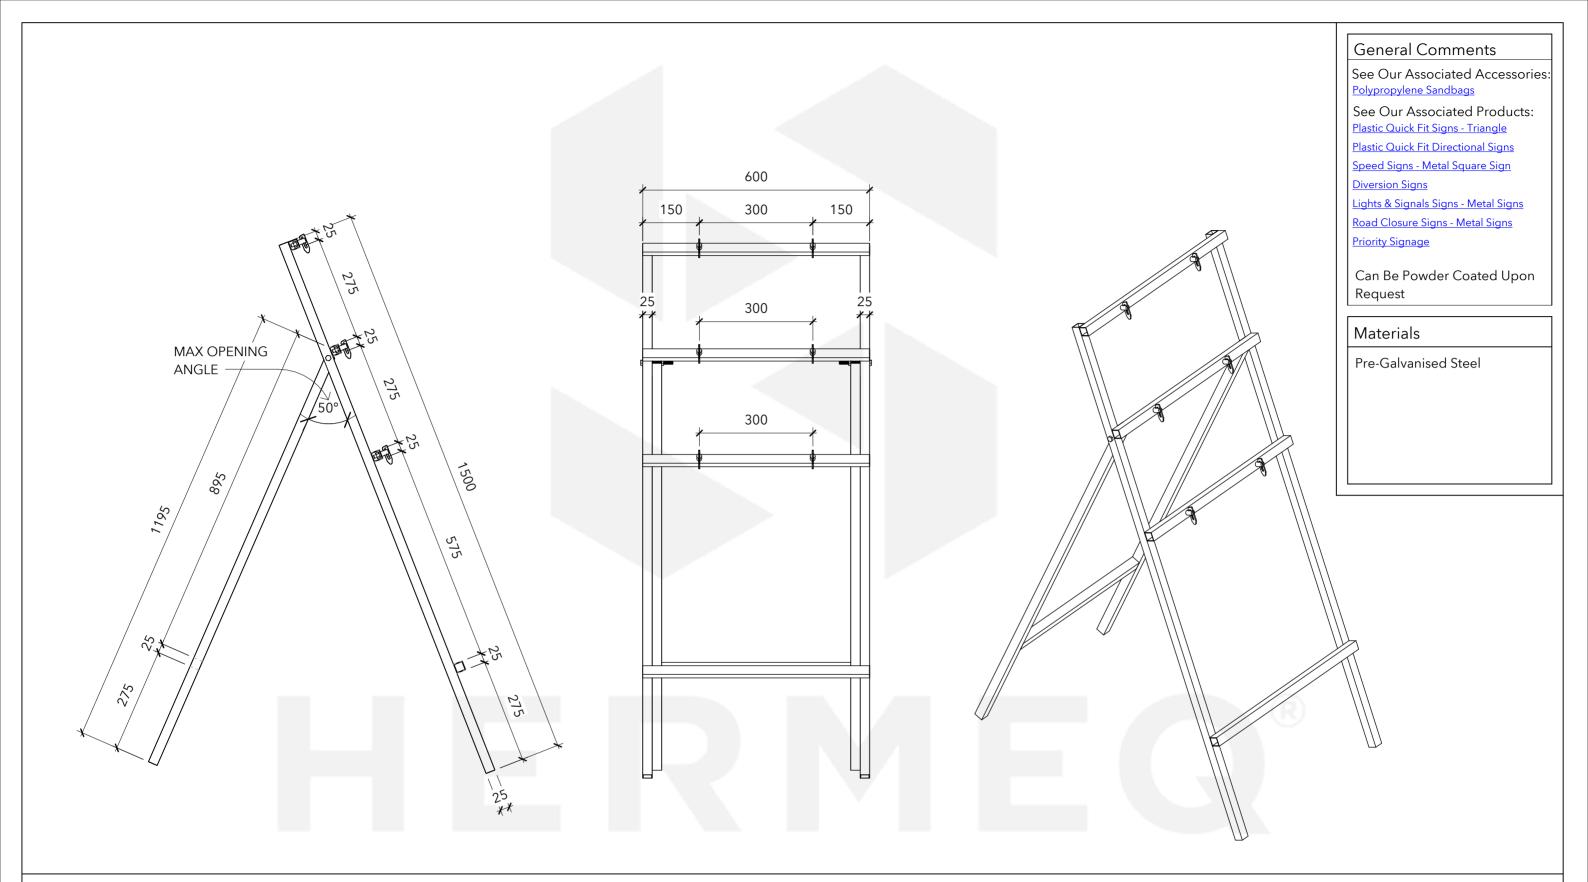

|           | SKU        | Component Description                                               | Quantity |
|-----------|------------|---------------------------------------------------------------------|----------|
| $\dashv$  | CPMAN00153 | Quick Fit Cross Frame - 1.5mm - 25mm x 25mm x 600mm - Drilled       | 3        |
| $\dashv$  | CPMAN00212 | Mini Quick Fit Frame - Flat Pack                                    | 1        |
| $\dashv$  | CPMAN00213 | Quick Fit Back Frame - 1.5mm - 25mm x 25mm x 1195mm - Drilled & Cut | 2        |
| $\dashv$  | CPMAN00214 | SHS-H-25-25-1.5-1500 - Quick Fit Front Frame - Drilled              | 2        |
| $\exists$ | CPPUR00016 | PUR-M8 x 38mm Antiluce Fastener                                     | 6        |
| $\dashv$  | CPPUR00089 | PUR-M8 x 80mm Bolt & Nut - M8 x 80mm Bolt & Nut                     | 2        |
| $\dashv$  | CPSHS00135 | SHS-H-25-25-1.5-600 - Quick Fit Cross Frame                         | 1        |
| $\dashv$  | CPSHS00154 | SHS-H-25-25-1.5-500 - Quick Fit Cross Frame                         | 1        |
| $\dashv$  |            |                                                                     |          |

| Mini Quick Fit Frame - Flat Pack |            |               |          |  |  |  |  |
|----------------------------------|------------|---------------|----------|--|--|--|--|
| Weight                           | N/A        | Serial Number | Revision |  |  |  |  |
| Date                             | 17/10/2024 | CPMAN00212    | Α        |  |  |  |  |
| Drawn by                         | JT         |               |          |  |  |  |  |
| Approved by                      | GM         | Scale         | I:10 @A3 |  |  |  |  |