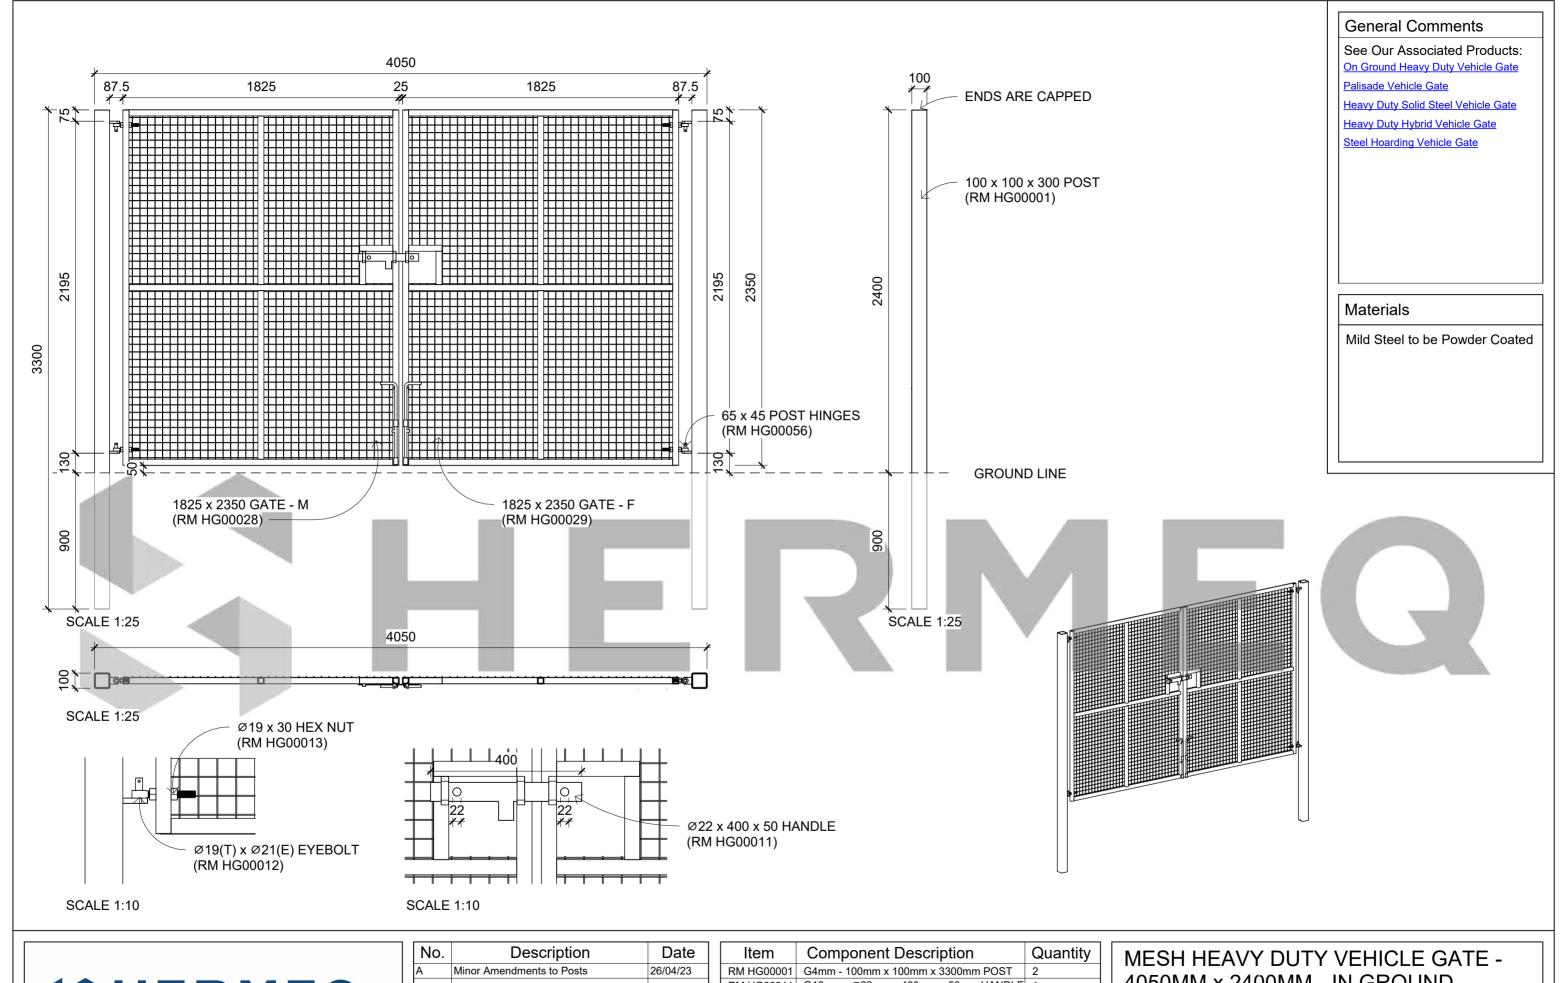

|   |    | Item       | Component Description               | Quantity |
|---|----|------------|-------------------------------------|----------|
| ] |    | RM HG00001 | G4mm - 100mm x 100mm x 3300mm POST  | 2        |
|   |    | RM HG00011 | G12mm - Ø22mm x 400mm x 50mm HANDLE | 1        |
|   |    | RM HG00012 | G20mm - Ø19mm (THREAD) Ø21mm (EYE)  | 4        |
|   |    | RM HG00013 | G16.5mm - Ø19mm x 30mm HEX NUT      | 8        |
|   |    | RM HG00029 | 1825mm x 2350mm GATE - FEMALE       | 1        |
|   |    | RM HG00028 | 1825mm x 2350mm GATE - MALE         | 1        |
|   |    | RM HG00056 | G14mm - 65mm x 45mm POST HINGES     | 4        |
|   | ıl |            |                                     |          |

## 4050MM x 2400MM - IN GROUND

| Weight     | 165.5KG    | Serial Number          | Revision |
|------------|------------|------------------------|----------|
| Date       | 29/03/2023 | HG0949                 | Α        |
| Drawn by   | JT         | 1100010                |          |
| Checked by | PM         | Scale As indicated @A3 |          |