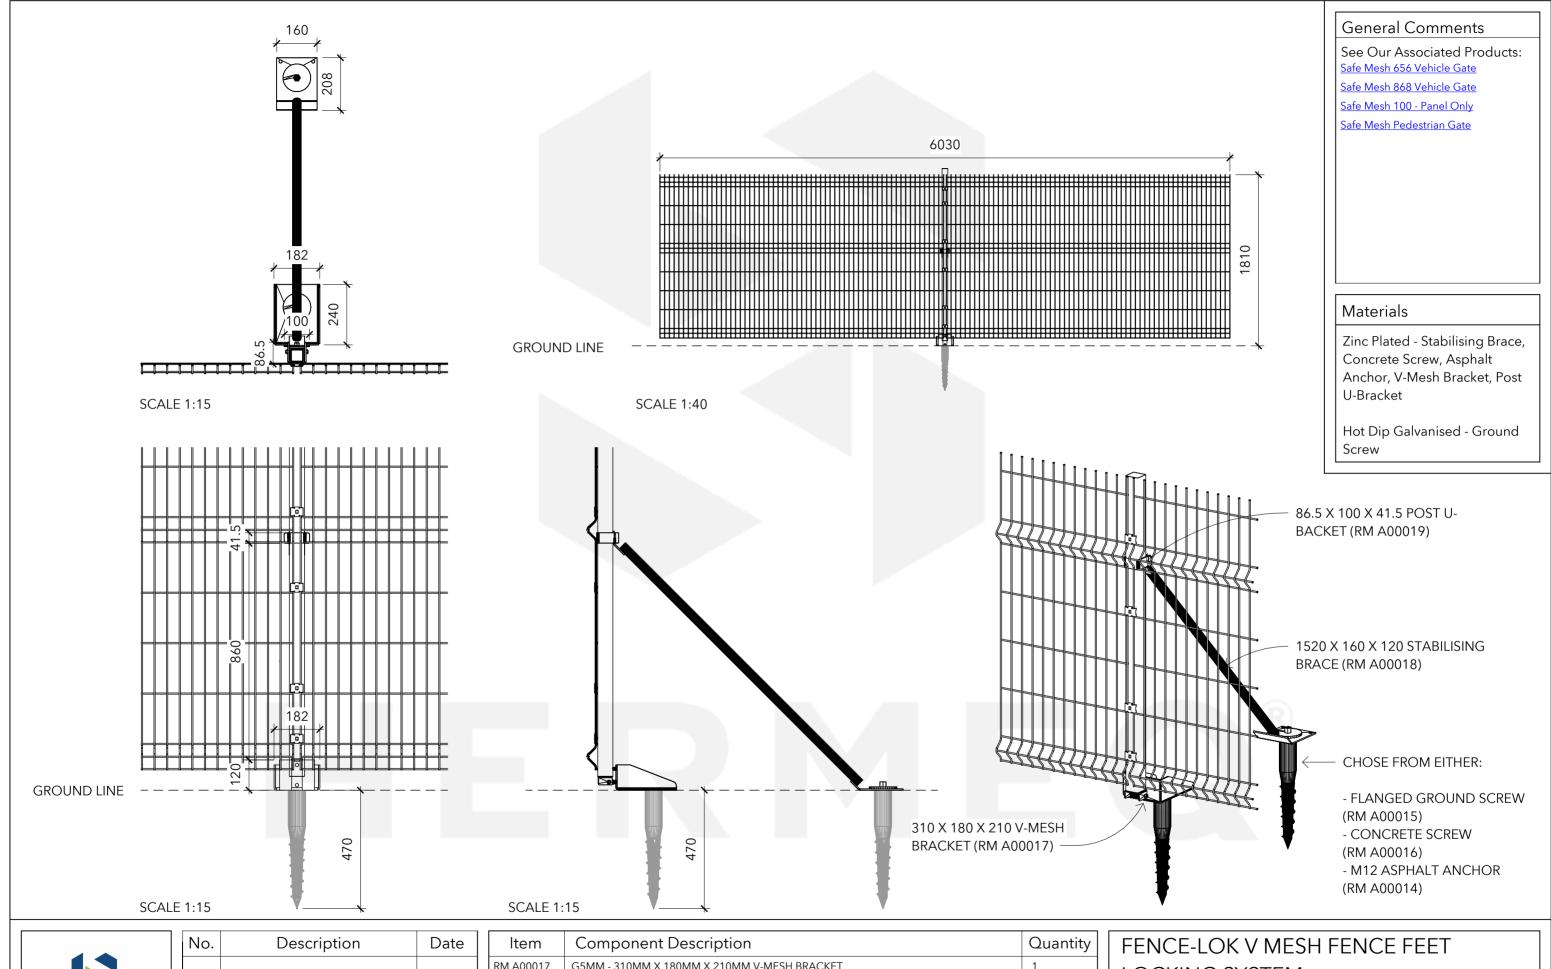

| No. | Description | Date |
|-----|-------------|------|
|     |             |      |
|     |             |      |
|     |             |      |
|     |             |      |
|     |             |      |
|     |             |      |
|     |             |      |

| Item      | Component Description                           | Quantity |
|-----------|-------------------------------------------------|----------|
| RM A00017 | G5MM - 310MM X 180MM X 210MM V-MESH BRACKET     | 1        |
| RM A00018 | G5MM - 1520MM X 160MM X 120MM STABILISING BRACE | 1        |
| RM A00019 | G5MM - 86.5MM X 100MM X 41.5MM POST U-BRACKET   | 1        |
|           | Choose One Option From The Following:           |          |
| RM A00015 | FLANGED GROUND SCREW                            | 2        |
| RM A00016 | CONCRETE SCREW                                  | 4        |
| RM A00014 | M12 ASPHALT ANCHOR                              | 4        |

| FENCE-LOK V MESH FENCE FEET |            |               |                  |          |  |  |  |  |
|-----------------------------|------------|---------------|------------------|----------|--|--|--|--|
| LOCKING SYSTEM              |            |               |                  |          |  |  |  |  |
| Weight                      | N/A        | Serial Number |                  | Revision |  |  |  |  |
| Date                        | 05/09/2023 | A105550       |                  |          |  |  |  |  |
| Drawn by                    | JT         | 7(103330      |                  |          |  |  |  |  |
| Checked by                  | Checker    | Scale         | As indicated @A3 |          |  |  |  |  |