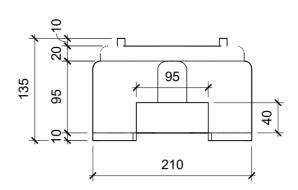

| RUBBER BLOCK FENCE FOOT |            |               |          |  |  |  |  |  |
|-------------------------|------------|---------------|----------|--|--|--|--|--|
| Weight                  | 18KG       | Serial Number | Revision |  |  |  |  |  |
| Date                    | 09/06/2023 | A0005         |          |  |  |  |  |  |
| Drawn by                | JT         | 710000        |          |  |  |  |  |  |
| Checked by              | Checker    | Scale         | 1:5 @A3  |  |  |  |  |  |