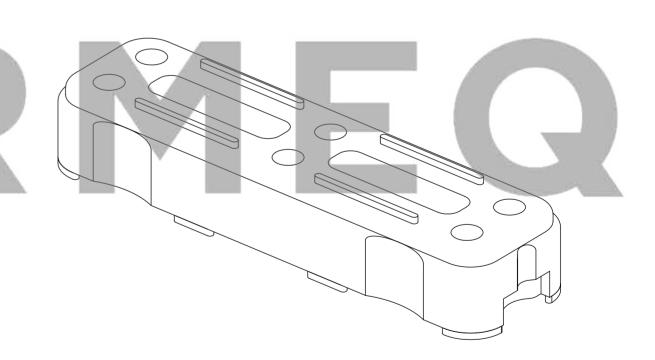

| RUBBER BLOCK FENCE FOOT |            |               |          |  |  |  |  |  |
|-------------------------|------------|---------------|----------|--|--|--|--|--|
| Weight                  | 18KG       | Serial Number | Revision |  |  |  |  |  |
| Date                    | 09/06/2023 | A0005         |          |  |  |  |  |  |
| Drawn by                | JT         | 710000        |          |  |  |  |  |  |
| Checked by              | Checker    | Scale         | 1:5 @A3  |  |  |  |  |  |