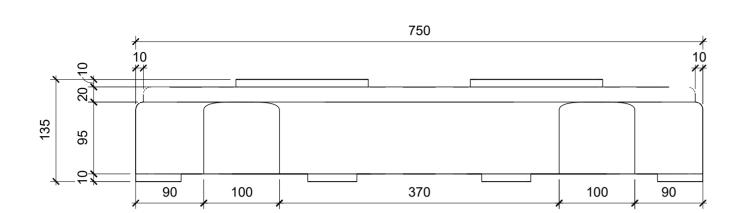

| RUBBER BLOCK FENCE FOOT |            |               |          |  |  |  |  |  |
|-------------------------|------------|---------------|----------|--|--|--|--|--|
| Weight                  | 18KG       | Serial Number | Revision |  |  |  |  |  |
| Date                    | 09/06/2023 | A0005         |          |  |  |  |  |  |
| Drawn by                | JT         | 710000        |          |  |  |  |  |  |
| Checked by              | Checker    | Scale         | 1:5 @A3  |  |  |  |  |  |