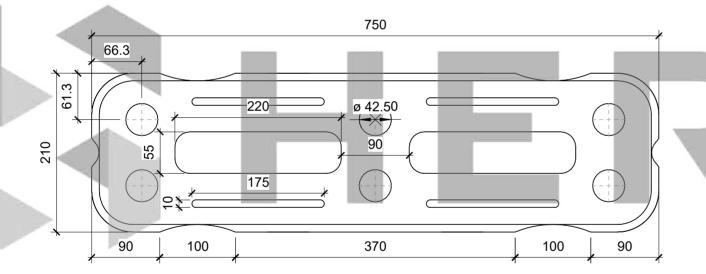

| RUBBER BLOCK FENCE FOOT |            |               |          |  |  |  |  |  |
|-------------------------|------------|---------------|----------|--|--|--|--|--|
| Weight                  | 18KG       | Serial Number | Revision |  |  |  |  |  |
| Date                    | 09/06/2023 | A0005         |          |  |  |  |  |  |
| Drawn by                | JT         | 710000        |          |  |  |  |  |  |
| Checked by              | Checker    | Scale         | 1:5 @A3  |  |  |  |  |  |