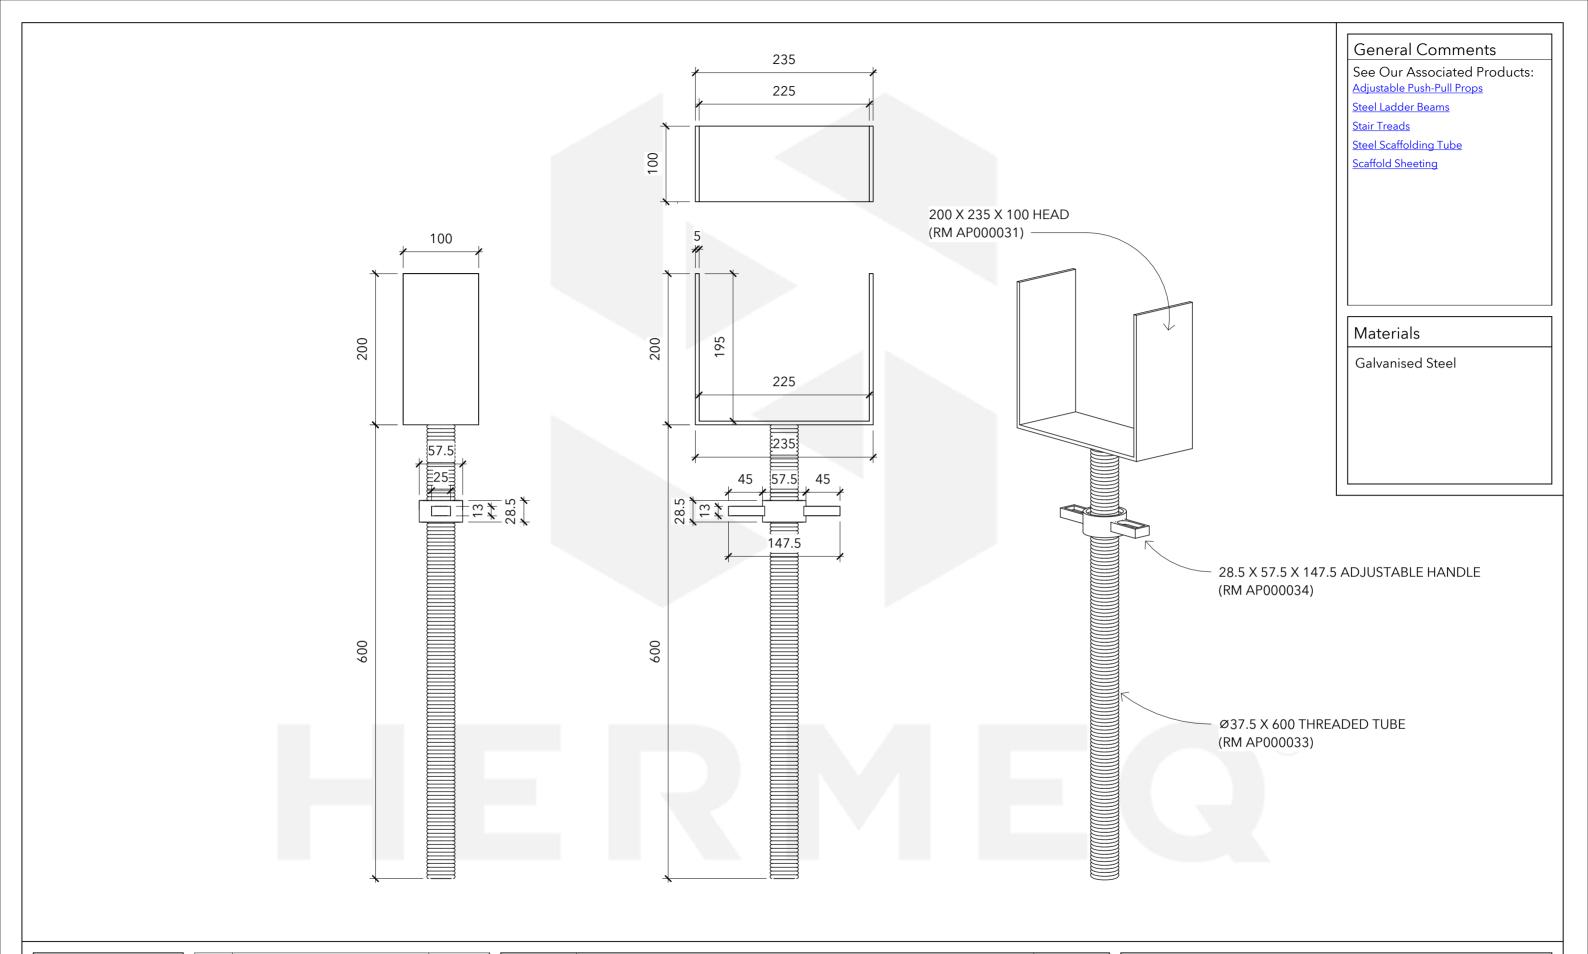

| Item        | Component Description                       | Quantity |
|-------------|---------------------------------------------|----------|
| RM AP000031 | G5MM - 200MM X 235MM X 100MM HEAD           | 1        |
| RM AP000033 | G5MM - Ø37.5MM X 600MM THREADED TUBE        | 1        |
| RM AP000034 | 28.5MM X 57.5MM X 147.5MM ADJUSTABLE HANDLE | 1        |
|             |                                             |          |
|             |                                             |          |
|             |                                             |          |
|             |                                             |          |

| ADJUSTABLE U-HEAD - 200MM |            |               |          |  |  |  |
|---------------------------|------------|---------------|----------|--|--|--|
| Weight                    | N/A        | Serial Number | Revision |  |  |  |
| Date                      | 10/08/2023 | AP3370        |          |  |  |  |
| Drawn by                  | JT         | 711 3370      |          |  |  |  |
| Checked by                | Checker    | Scale         | 1:5 @A3  |  |  |  |