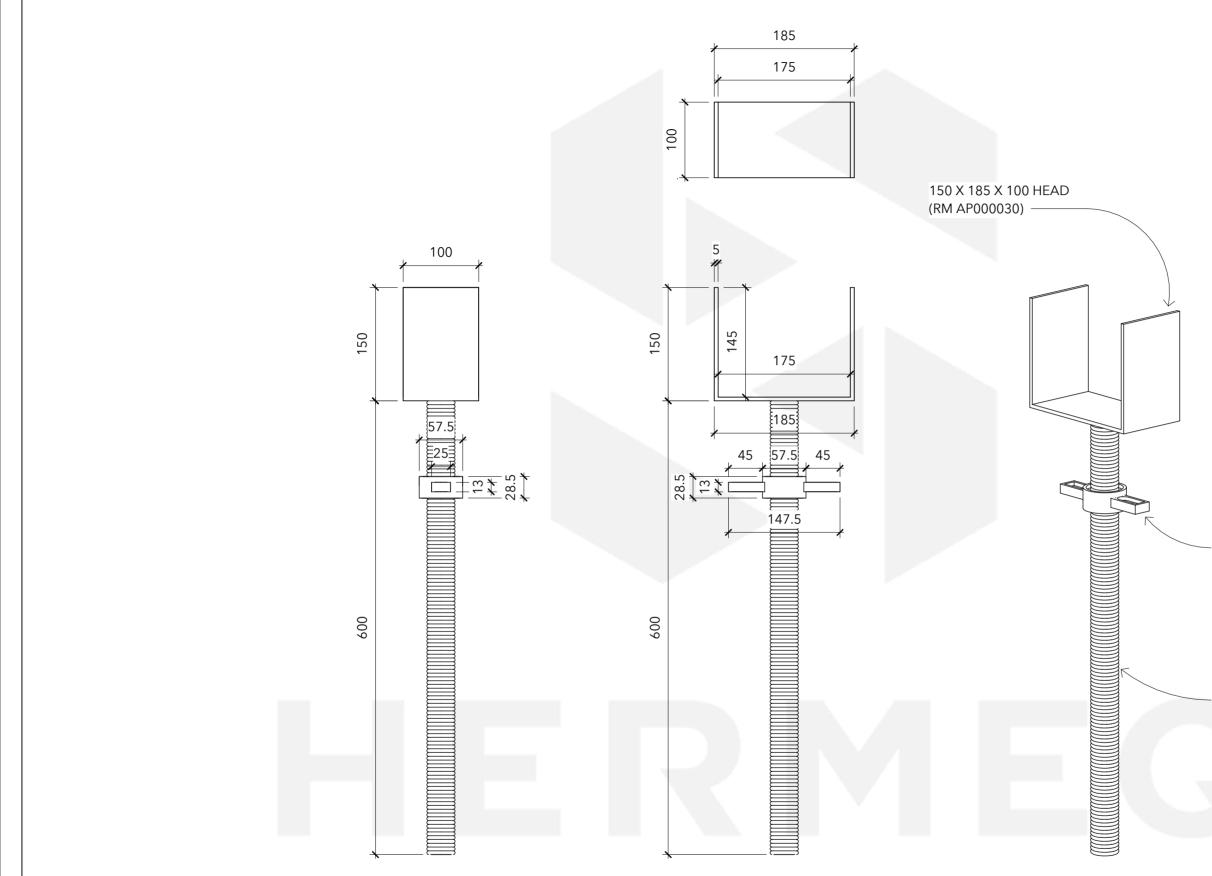

|                         | No. | Description | Date | ltem        | Component Description                       | Quantity | ADJUSTABLE U-HEAD - 150MM |                 |          |
|-------------------------|-----|-------------|------|-------------|---------------------------------------------|----------|---------------------------|-----------------|----------|
|                         |     |             |      | RM AP000030 | G5MM - 150MM X 185MM X 100MM HEAD           | 1        |                           |                 |          |
|                         |     |             |      | RM AP000033 | G5MM - Ø37.5MM X 600MM THREADED TUBE        | 1        |                           |                 |          |
|                         |     |             |      | RM AP000034 | 28.5MM X 57.5MM X 147.5MM ADJUSTABLE HANDLE | 1        | Weight N/A                | A Serial Number | Revision |
| HERMEQ                  |     |             |      |             |                                             |          | Date 10/08/202            | AP3369          |          |
|                         |     |             |      |             |                                             |          | Drawn by J                | r   , (1 0007   |          |
| Email: sales@hermeq.com |     |             |      |             |                                             |          | Checked by Checke         | r Scale         | 1:5 @A3  |

## General Comments See Our Associated Products: Adjustable Push-Pull Props Steel Ladder Beams <u>Stair Treads</u> Steel Scaffolding Tube Scaffold Sheeting

Materials

Galvanised Steel

28.5 X 57.5 X 147.5 ADJUSTABLE HANDLE (RM AP000034)

Ø37.5 X 600 THREADED TUBE (RM AP000033)