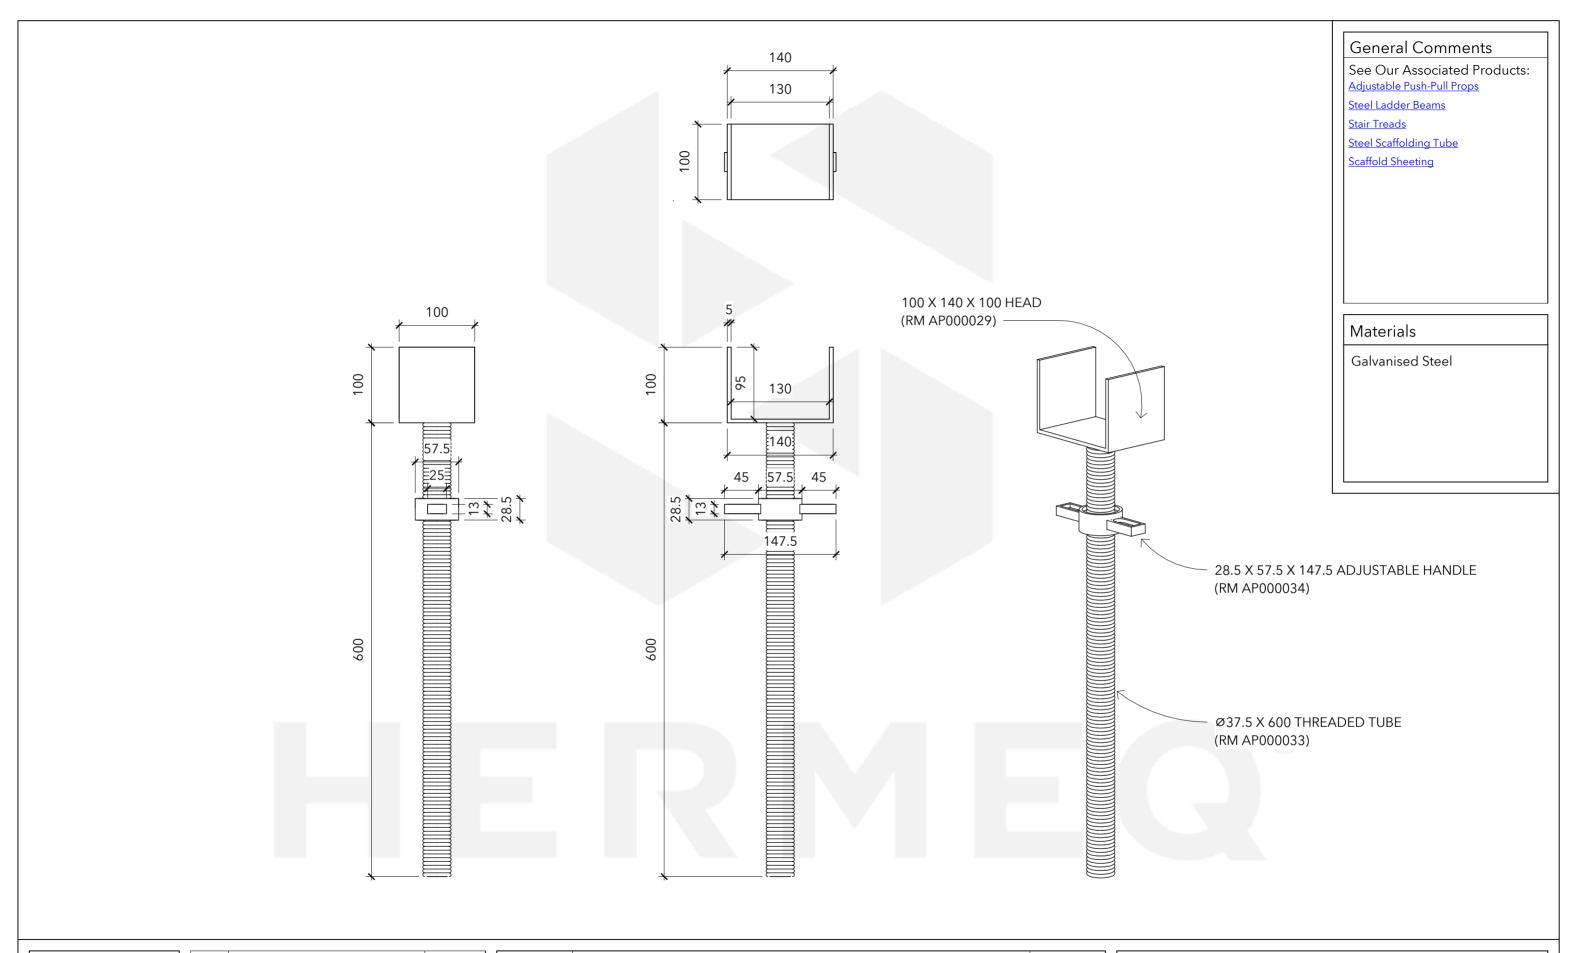

|   | Item        | Component Description                       | Quantity |
|---|-------------|---------------------------------------------|----------|
|   | RM AP000029 | G5MM - 100MM X 140MM X 100MM HEAD           | 1        |
| 1 | RM AP000033 | G5MM - Ø37.5MM X 600MM THREADED TUBE        | 1        |
|   | RM AP000034 | 28.5MM X 57.5MM X 147.5MM ADJUSTABLE HANDLE | 1        |
|   |             |                                             |          |
|   |             |                                             |          |
|   |             |                                             |          |
|   |             |                                             |          |

| ADJUSTABLE U-HEAD - 100MM |            |               |          |  |  |  |
|---------------------------|------------|---------------|----------|--|--|--|
| Weight                    | N/A        | Serial Number | Revision |  |  |  |
| Date                      | 10/08/2023 | AP3368        |          |  |  |  |
| Drawn by                  | JT         | 711 3300      |          |  |  |  |
| Checked by                | Checker    | Scale         | 1:5 @A3  |  |  |  |